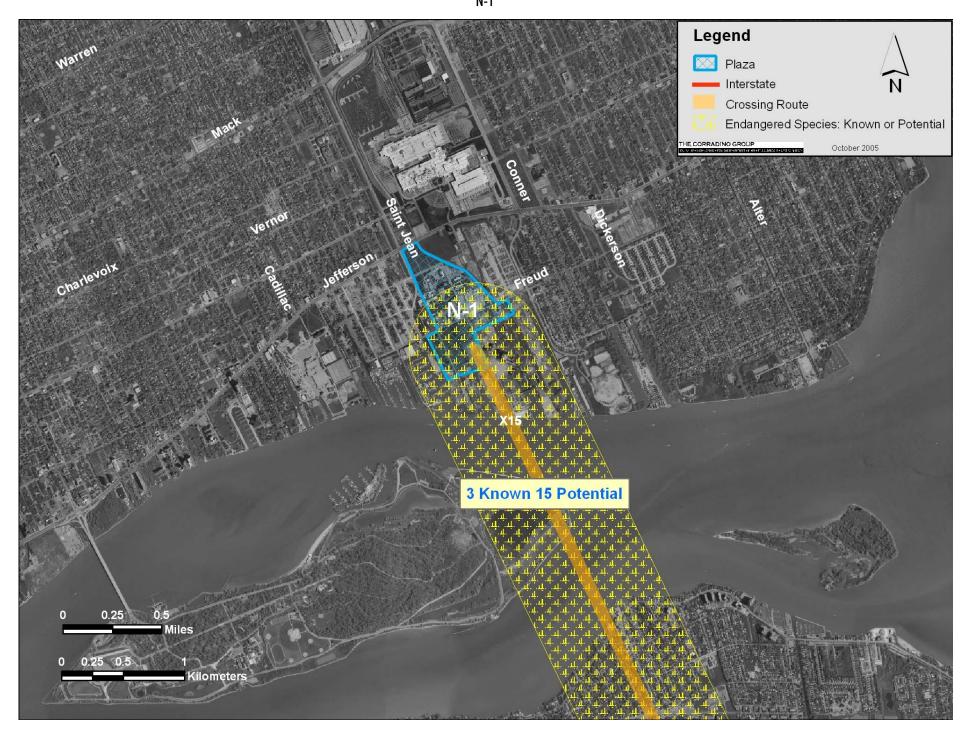

Wetlands C-2 through C-4

Wetlands II-2 through II-4

Endangered Species S-1 through S-4

Endangered Species C-2 through C-4

Endangered Species II-2 through II-4