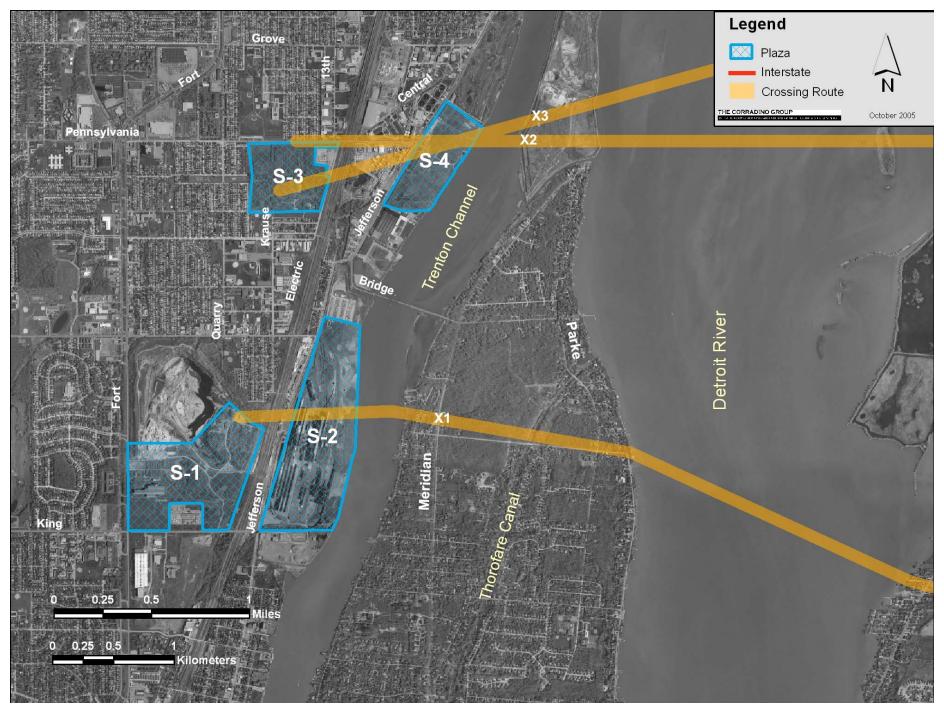

Title VI

Title VI Populations S-1 through S-4

Title VI Populations S-5

Title VI Populations C-2 through C-4

Title VI Populations II-2 through II-4

Title VI Populations N-1

Title VI Populations S-1 through S-4

### Environmental Sites Affecting Plan Implementation S-1 through S-4

Environmental Sites Affecting Plan Implementation C-2 through C-4

Environmental Sites Affecting Plan Implementation II-2 through II-4

Historic Resources S-1 through S-4

Historic Resources C-2 through C-4

| NRHP Sites / Structures                           |         |                                              |          |
|---------------------------------------------------|---------|----------------------------------------------|----------|
| Name                                              | Label   | Name                                         | Label    |
| Isham / Marx House                                | NRHP 18 | St. Johns Episcopal Church                   | NRHP 69  |
| Ford / Bacon House                                | NRHP 19 | Century Building / Little Theature           | NRHP 70  |
| Ford / MacNichol House                            | NRHP 20 | Elmwood Bar                                  | NRHP 71  |
| Lincoln Park Post Office                          | NRHP 33 | Trinity Evangelical Luthern Church Complex   | NRHP 75  |
| West Jefferson Avenue Rouge River Bridge          | NRHP 34 | Wilson Theature / Music Hall                 | NRHP 76  |
| St. Anne Roman Catholic Church Complex            | NRHP 35 | The Harmonie Club                            | NRHP 77  |
| James McMillan School                             | NRHP 39 | Merchants Building                           | NRHP 78  |
| St. Boniface Roman Catholic Church                | NRHP 39 | Breitmeyer-Tobin Building                    | NRHP 79  |
| Fort Street Presbyterian Church                   | NRHP 42 | L.B. King and Company / Annis Fur Building   | NRHP 80  |
| Fort Shelby Hotel                                 | NRHP 44 | Jerome H. Remick and Company Building        | NRHP 81  |
| State Savings Bank                                | NRHP 47 | Cary Building                                | NRHP 82  |
| Guardian Building                                 | NRHP 48 | Randolph Street Commercial Historic District | NRHP 83  |
| Vinton Building                                   | NRHP 49 | Monroe Avenue Historic District              | NRHP 84  |
| Bagley Memorial Fountain                          | NRHP 50 | Lawyers Building                             | NRHP 86  |
| Michigan Soldiers' and Sailors' Monument          | NRHP 51 | Wayne County Building                        | NRHP 87  |
| Capitol Park Historic District                    |         | Mariners' Church                             | NRHP 88  |
| Washington Boulevard Historic District            | NRHP 53 | Charles Trombley House                       | NRHP 89  |
| Farwell Building                                  | NRHP 54 | Saints Peter and Paul Church                 | NRHP 90  |
| G.A.R. Building                                   | NRHP 55 | Alexander Chopoton House                     | NRHP 91  |
| Grand Circus Park Historic District               |         | Globe Tobacco Building                       | NRHP 93  |
| Grand Circus Park Historic District Area Increase | NRHP 57 | Detroit Cornice and Slate Company            | NRHP 94  |
| Women's City Club of Detroit                      | NRHP 58 | Second Baptist Church of Detroit             | NRHP 96  |
| Royal Palms Hotel                                 | NRHP 59 | Greektown Historic District                  | NRHP 97  |
| Park Avenue Historic District                     | NRHP 60 | Nellie Leland School for Crippled Children   | NRHP 99  |
| Fox Theature Building                             | NRHP 61 | St. Johns-St. Lukes Evangelical Church       | NRHP 100 |
| Francis Palms Building and State Theature         | NRHP 62 | St. Joseph Roman Catholic Parish Complex     | NRHP 101 |
| Central United Methodist Church                   |         | Antietam Bridge                              | NRHP 102 |
| Griswold Building                                 | NRHP 67 | Mies vander Rohe Residential District        | NRHP 103 |
| Lower Woodward Avenue Historic District           | NRHP 68 | Thomas A. Parker House                       | NRHP 104 |

Public Parks S-1 through S-4

Public Parks C-2 through C-4

Public Parks II-2 through II-4

Public Parks N-1

| Park                        | Label |
|-----------------------------|-------|
| Delray Playfield            | P 1   |
| Murphy Playlot              | P 2   |
| Rosevelt park               | P 3   |
| Nagel Park                  | P 4   |
| Riverside Park              | P 5   |
| Riverside Park              | P 6   |
| Scripps Playground          | P 7   |
| Stanton Playground          | P 8   |
| Rosevelt Park               | P 9   |
| Weiss Playground            | P 10  |
| Boyer Playfield             | P 11  |
| No Name                     | P 12  |
| Mark Weiss Playlot          | P 13  |
| Marvin Penz Playlot         | P 14  |
| Post Street Park            | P 15  |
| Military Regular Park       | P 16  |
| Rademacher Playground       | P 17  |
| Stanton Park                | P 18  |
| Windmill Pointe Park        | P 19  |
| Mariner Park                | P 20  |
| Lakewood Ford Brush Park    | P 21  |
| Wyandotte Memorial Park     | P 22  |
| Cook Park                   | P 23  |
| Kiwanis Park                | P 24  |
| Cornerstone Court           | P 25  |
| Sultana Bar Golf Course     | P 26  |
| Lange Memorial Park         | P 27  |
| Cobb Mem. Park              | P 28  |
| Oak Club Playground         | P 29  |
| Lakes of Taylor Golf Course | P 30  |

Coastal Zone Management Plans S-1 through S-4

Coastal Zone Management Plans II-2 through II-4

| Name                                          | Label |
|-----------------------------------------------|-------|
| Lake Sturgeon Habitat Restoration             | CZM 1 |
| Trenton Riverfront Park Shoreline Restoration | CZM 2 |
| Thorofare Canal Preserve Scenic Overlook      | CZM 3 |
| Public River Access Use                       | CZM 4 |
| Riverwalk Corridor                            | CZM 5 |

Floodplains S-1 through S-4

Floodplains C-2 through C-4

Floodplains II-2 through II-4

Streams and Other Water Crossings S-1 through S-4

Streams and Other Water Crossings C-2 through C-4

Wetlands S-1 through S-4