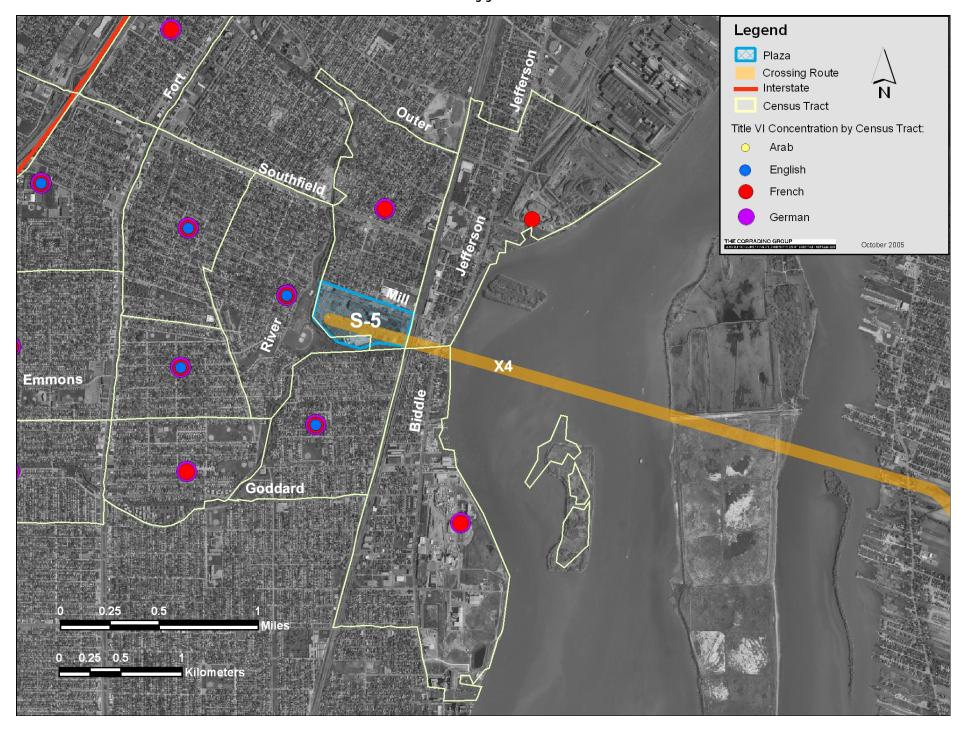

Title VI

Title VI Populations S-1 through S-4

Title VI Populations S-5

Title VI Populations C-2 through C-4

Title VI Populations II-2 through II-4

Title VI Populations N-1

Title VI Populations S-1 through S-4

Title VI Populations S-5

Title VI Populations C-2 through C-4

Title VI Populations II-2 through II-4

Title VI Populations N-1