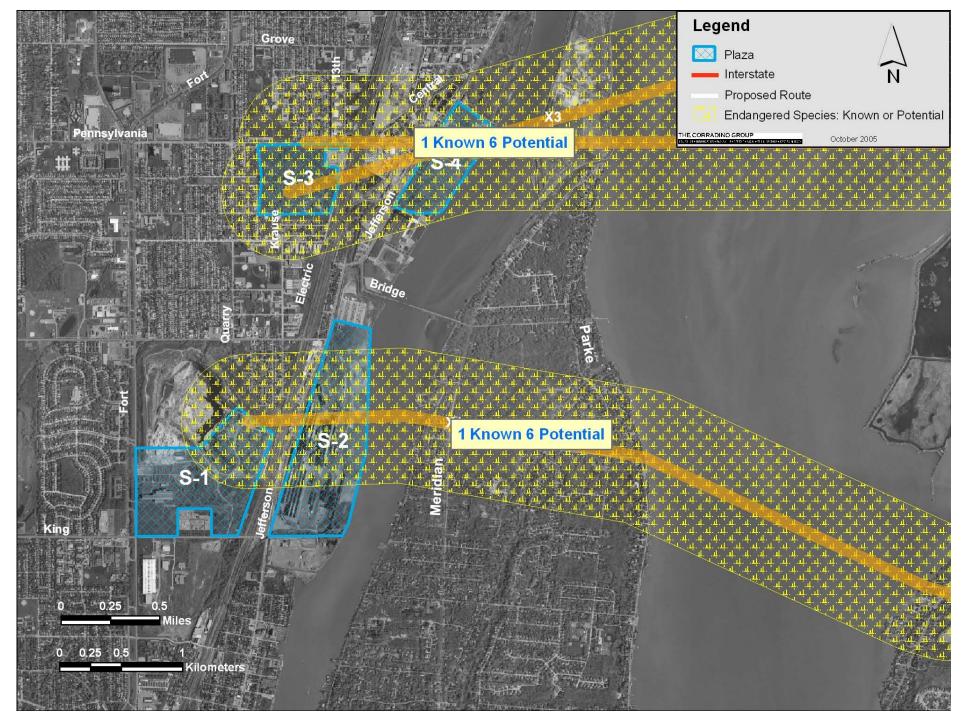

Wetlands C-2 through C-4

Wetlands II-2 through II-4

Endangered Species S-1 through S-4

Endangered Species C-2 through C-4

Endangered Species II-2 through II-4