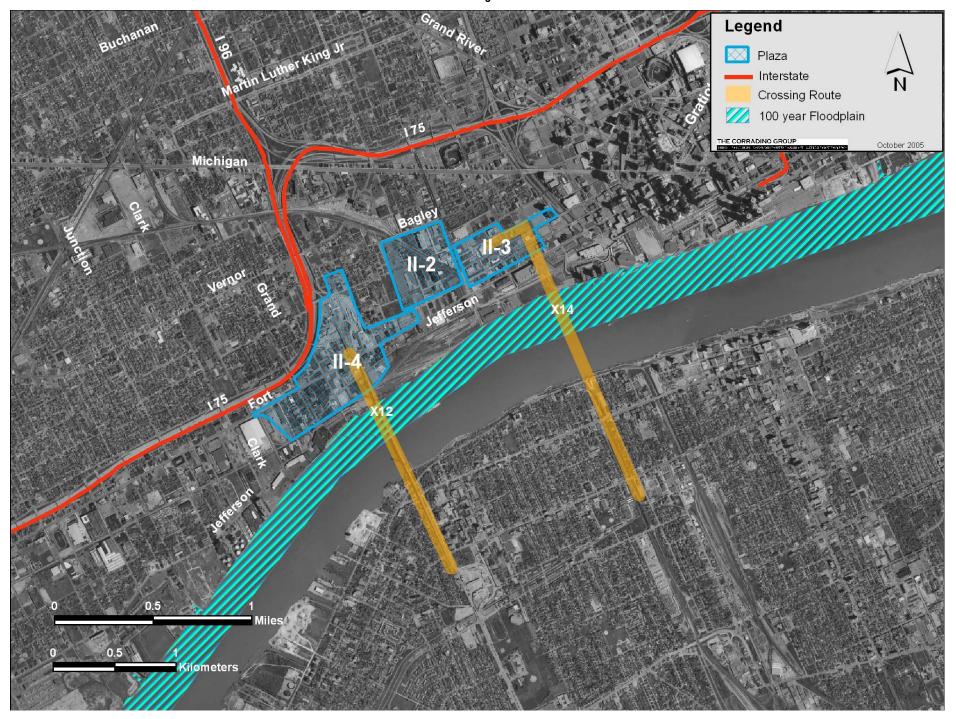

Floodplains S-1 through S-4

Floodplains C-2 through C-4

Floodplains II-2 through II-4

Streams and Other Water Crossings S-1 through S-4

Streams and Other Water Crossings C-2 through C-4

Wetlands S-1 through S-4