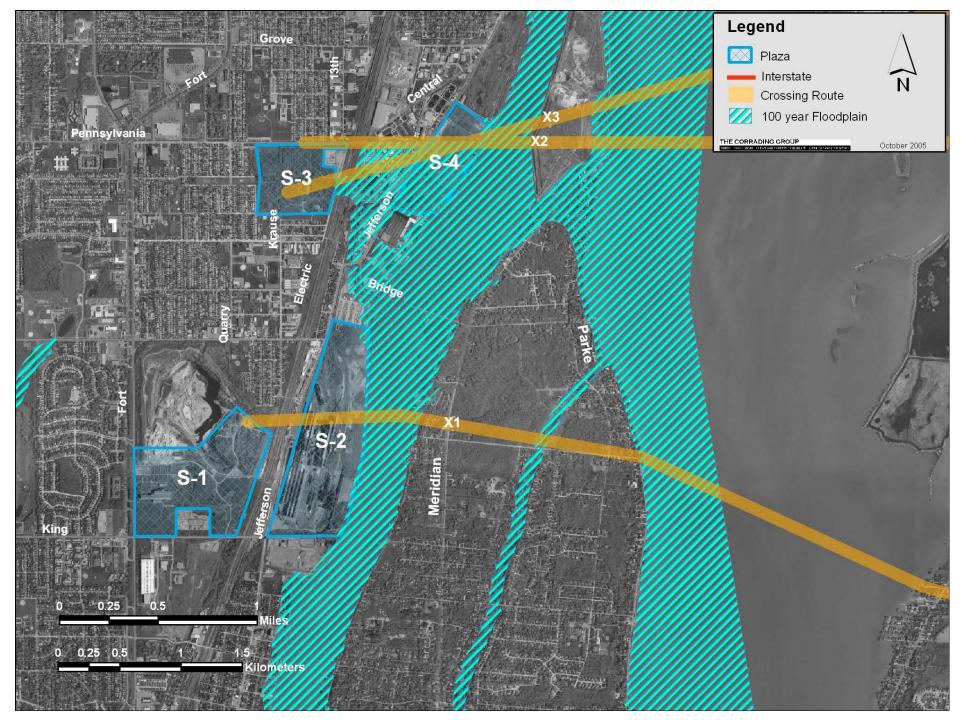

Floodplains S-1 through S-4

Floodplains C-2 through C-4

Floodplains II-2 through II-4

Streams and Other Water Crossings S-1 through S-4

Streams and Other Water Crossings C-2 through C-4

Wetlands S-1 through S-4