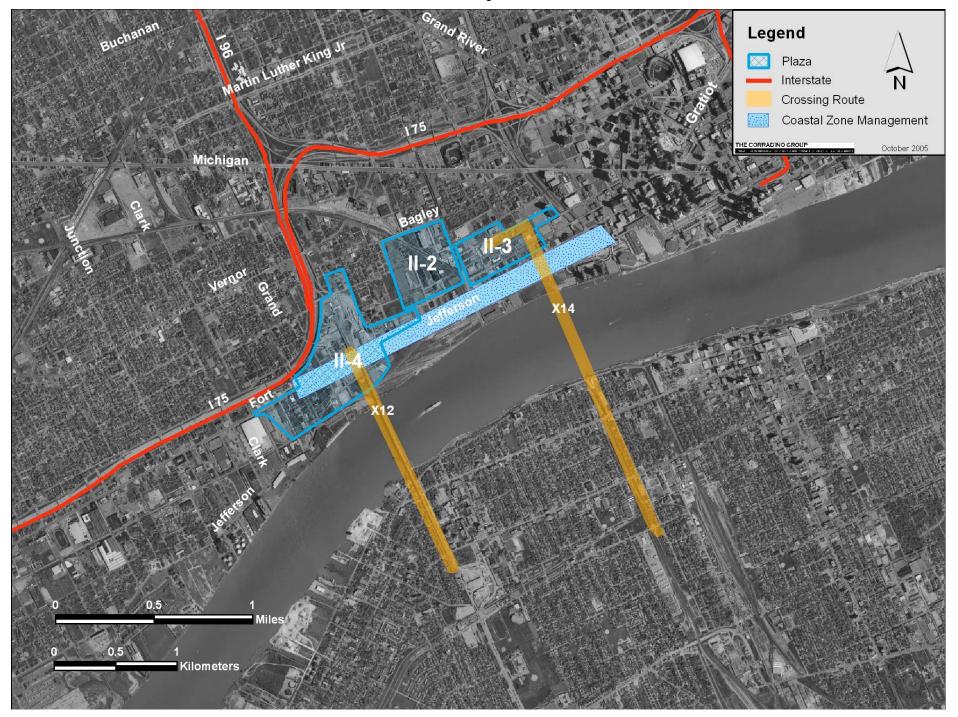

Coastal Zone Management Plans S-1 through S-4

Coastal Zone Management Plans II-2 through II-4

| Name                                          | Label |
|-----------------------------------------------|-------|
| Lake Sturgeon Habitat Restoration             | CZM 1 |
| Trenton Riverfront Park Shoreline Restoration | CZM 2 |
| Thorofare Canal Preserve Scenic Overlook      | CZM 3 |
| Public River Access Use                       | CZM 4 |
| Riverwalk Corridor                            | CZM 5 |