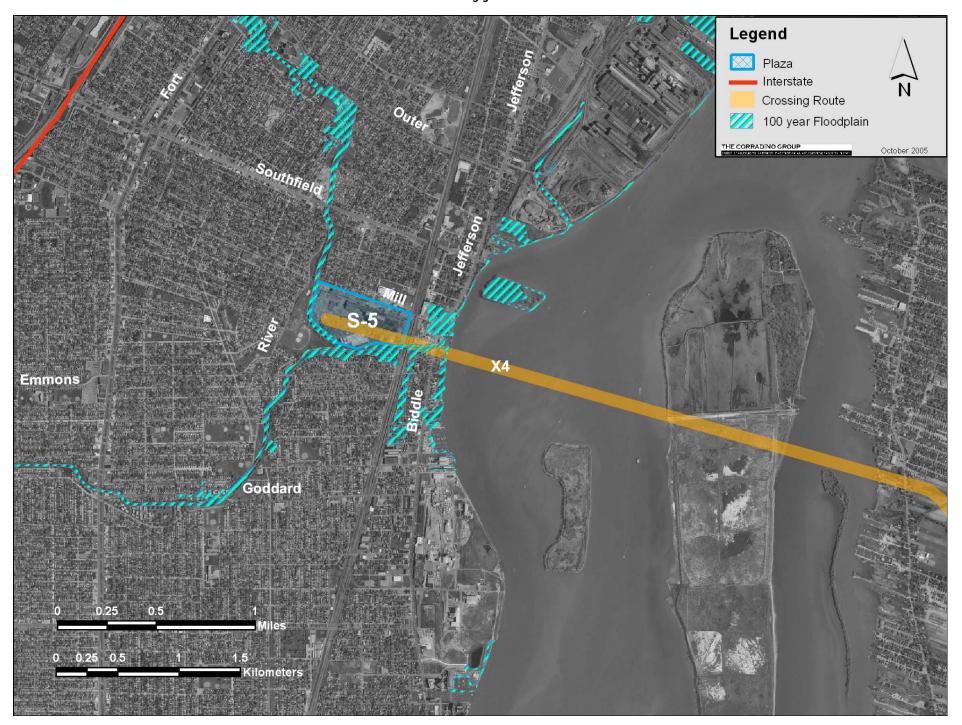

Floodplains S-1 through S-4

Floodplains C-2 through C-4

Floodplains II-2 through II-4

Streams and Other Water Crossings S-1 through S-4

Streams and Other Water Crossings C-2 through C-4

Wetlands S-1 through S-4