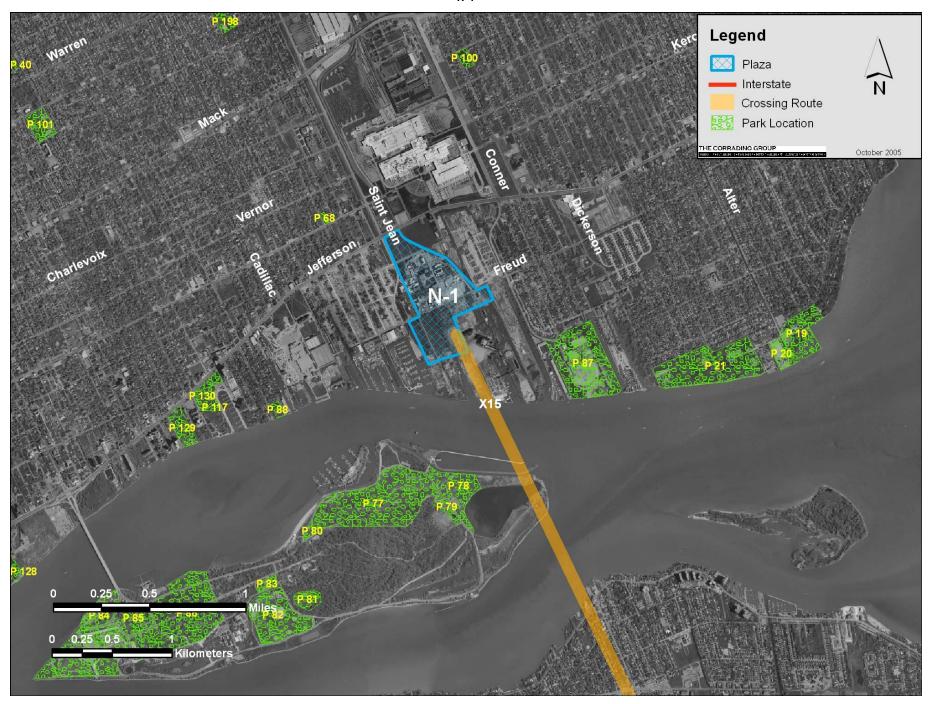

Public Parks S-1 through S-4

Public Parks C-2 through C-4

Public Parks II-2 through II-4

Public Parks N-1

| Park                        | Label |
|-----------------------------|-------|
| Delray Playfield            | P 1   |
| Murphy Playlot              | P 2   |
| Rosevelt park               | P 3   |
| Nagel Park                  | P 4   |
| Riverside Park              | P 5   |
| Riverside Park              | P 6   |
| Scripps Playground          | P 7   |
| Stanton Playground          | P 8   |
| Rosevelt Park               | P 9   |
| Weiss Playground            | P 10  |
| Boyer Playfield             | P 11  |
| No Name                     | P 12  |
| Mark Weiss Playlot          | P 13  |
| Marvin Penz Playlot         | P 14  |
| Post Street Park            | P 15  |
| Military Regular Park       | P 16  |
| Rademacher Playground       | P 17  |
| Stanton Park                | P 18  |
| Windmill Pointe Park        | P 19  |
| Mariner Park                | P 20  |
| Lakewood Ford Brush Park    | P 21  |
| Wyandotte Memorial Park     | P 22  |
| Cook Park                   | P 23  |
| Kiwanis Park                | P 24  |
| Cornerstone Court           | P 25  |
| Sultana Bar Golf Course     | P 26  |
| Lange Memorial Park         | P 27  |
| Cobb Mem. Park              | P 28  |
| Oak Club Playground         | P 29  |
| Lakes of Taylor Golf Course | P 30  |