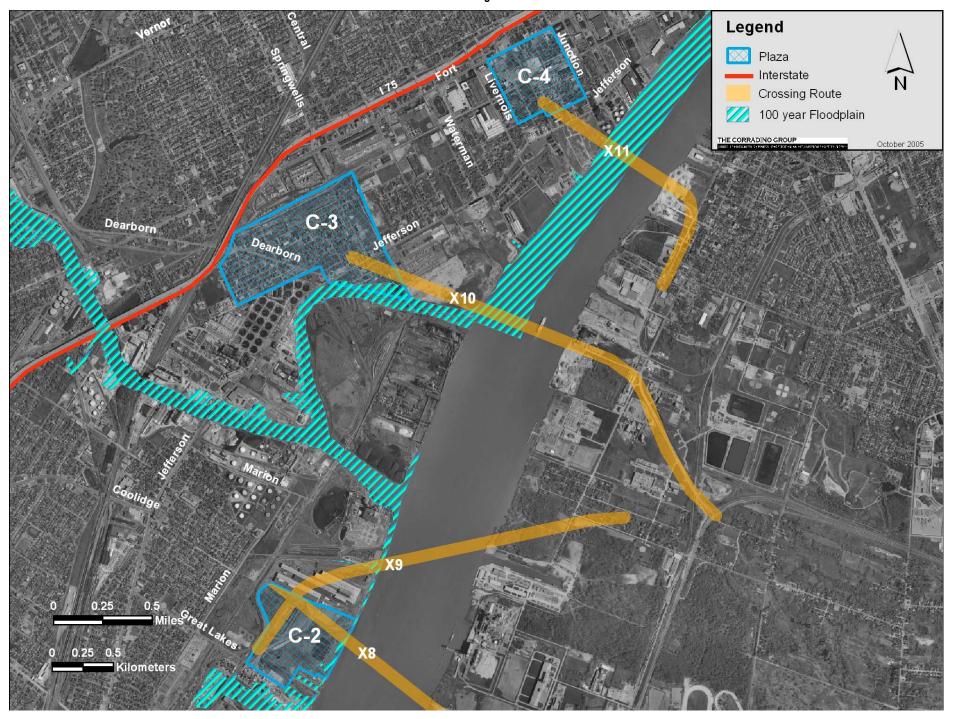

Floodplains S-1 through S-4

Floodplains C-2 through C-4

Floodplains II-2 through II-4

Streams and Other Water Crossings S-1 through S-4

Streams and Other Water Crossings C-2 through C-4

Wetlands S-1 through S-4