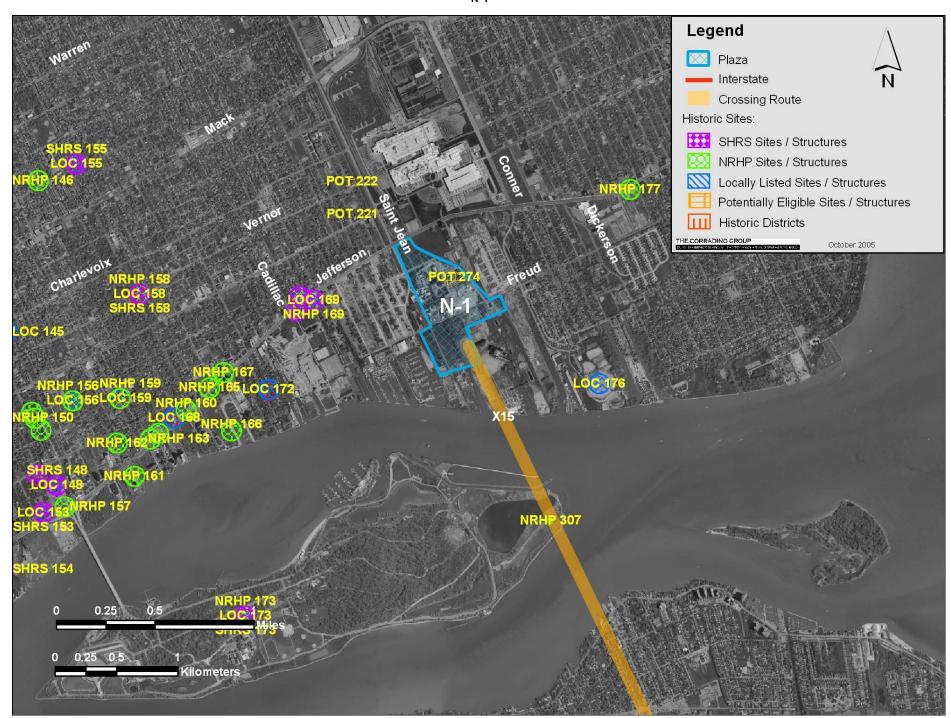

Historic Resources S-1 through S-4

Historic Resources C-2 through C-4

| NRHP Sites / Structures                           |         |                                              |          |
|---------------------------------------------------|---------|----------------------------------------------|----------|
| Name                                              | Label   | Name                                         | Label    |
| Isham / Marx House                                | NRHP 18 | St. Johns Episcopal Church                   | NRHP 69  |
| Ford / Bacon House                                | NRHP 19 | Century Building / Little Theature           | NRHP 70  |
| Ford / MacNichol House                            | NRHP 20 | Elmwood Bar                                  | NRHP 71  |
| Lincoln Park Post Office                          | NRHP 33 | Trinity Evangelical Luthern Church Complex   | NRHP 75  |
| West Jefferson Avenue Rouge River Bridge          | NRHP 34 | Wilson Theature / Music Hall                 | NRHP 76  |
| St. Anne Roman Catholic Church Complex            | NRHP 35 | The Harmonie Club                            | NRHP 77  |
| James McMillan School                             | NRHP 39 | Merchants Building                           | NRHP 78  |
| St. Boniface Roman Catholic Church                | NRHP 39 | Breitmeyer-Tobin Building                    | NRHP 79  |
| Fort Street Presbyterian Church                   | NRHP 42 | L.B. King and Company / Annis Fur Building   | NRHP 80  |
| Fort Shelby Hotel                                 | NRHP 44 | Jerome H. Remick and Company Building        | NRHP 81  |
| State Savings Bank                                | NRHP 47 | Cary Building                                | NRHP 82  |
| Guardian Building                                 | NRHP 48 | Randolph Street Commercial Historic District | NRHP 83  |
| Vinton Building                                   | NRHP 49 | Monroe Avenue Historic District              | NRHP 84  |
| Bagley Memorial Fountain                          | NRHP 50 | Lawyers Building                             | NRHP 86  |
| Michigan Soldiers' and Sailors' Monument          | NRHP 51 | Wayne County Building                        | NRHP 87  |
| Capitol Park Historic District                    |         | Mariners' Church                             | NRHP 88  |
| Washington Boulevard Historic District            | NRHP 53 | Charles Trombley House                       | NRHP 89  |
| Farwell Building                                  | NRHP 54 | Saints Peter and Paul Church                 | NRHP 90  |
| G.A.R. Building                                   | NRHP 55 | Alexander Chopoton House                     | NRHP 91  |
| Grand Circus Park Historic District               |         | Globe Tobacco Building                       | NRHP 93  |
| Grand Circus Park Historic District Area Increase | NRHP 57 | Detroit Cornice and Slate Company            | NRHP 94  |
| Women's City Club of Detroit                      | NRHP 58 | Second Baptist Church of Detroit             | NRHP 96  |
| Royal Palms Hotel                                 | NRHP 59 | Greektown Historic District                  | NRHP 97  |
| Park Avenue Historic District                     | NRHP 60 | Nellie Leland School for Crippled Children   | NRHP 99  |
| Fox Theature Building                             | NRHP 61 | St. Johns-St. Lukes Evangelical Church       | NRHP 100 |
| Francis Palms Building and State Theature         | NRHP 62 | St. Joseph Roman Catholic Parish Complex     | NRHP 101 |
| Central United Methodist Church                   |         | Antietam Bridge                              | NRHP 102 |
| Griswold Building                                 | NRHP 67 | Mies vander Rohe Residential District        | NRHP 103 |
| Lower Woodward Avenue Historic District           | NRHP 68 | Thomas A. Parker House                       | NRHP 104 |

| SHRS Sites / Structures                         |         |                                              |          |  |
|-------------------------------------------------|---------|----------------------------------------------|----------|--|
| Name                                            | Label   | Name                                         | Label    |  |
| Amo-Juchartz House                              | SHRS 1  | Schwankowsky Building                        | SHRS 66  |  |
| William and Amelia Kuehn Glinke House           | SHRS 2  | St. Johns Episcopal Church                   | SHRS 69  |  |
| Eureka Iron Works                               | SHRS 7  | Century Building / Little Theature           | SHRS 70  |  |
| Louis Mehlhose House                            | SHRS 10 | St. Matthew's Episcopal Church               | SHRS 73  |  |
| Gustave Mehlhose House                          | SHRS 11 | Strohs Brewery                               | SHRS 74  |  |
| Isham / Marx House                              | SHRS 18 | Trinity Evangelical Luthern Church Complex   | SHRS 75  |  |
| Ford / Bacon House                              | SHRS 19 | Wilson Theature / Music Hall                 | SHRS 76  |  |
| Ford / MacNichol House                          | SHRS 20 | The Harmonie Club                            | SHRS 77  |  |
| William Armstrong House                         | SHRS 27 | L.B. King and Company / Annis Fur Building   | SHRS 80  |  |
| Michigan Alkali Company Administration Building | SHRS 30 | Monroe Avenue Historic District              | SHRS 84  |  |
| Ford Village Municipal Building                 | SHRS 31 | Wayne County Building                        | SHRS 87  |  |
| St. Anne Roman Catholic Church Complex          | SHRS 35 | Mariners' Church                             | SHRS 88  |  |
| Detroit Copper and Brass Rolling Mills          | SHRS 36 | Charles Trombley House                       | SHRS 89  |  |
| Joseph H. Esterling House                       | SHRS 38 | Saints Peter and Paul Church                 | SHRS 90  |  |
| St. Boniface Roman Catholic Church              | SHRS 39 | Alexander Chopoton House                     | SHRS 91  |  |
| Mary Bell's Millinery / John Allen's Cafe       | SHRS 40 | St. Andrews Benevolent Society               | SHRS 92  |  |
| Most Holy Trinity Catholic Church and Rectory   | SHRS 41 | Detroit Cornice and Slate Company            | SHRS 94  |  |
| Fort Street Presbyterian Church                 | SHRS 42 | Holy Family Roman Catholic Church            | SHRS 95  |  |
| Detroit News Building                           | SHRS 43 | Second Baptist Church of Detroit             | SHRS 96  |  |
| Detroit Free Press Building                     | SHRS 45 | St. Marys Roman Catholic Church              | SHRS 98  |  |
| Detroit Trust Company                           | SHRS 46 | St. Joseph Roman Catholic Parish Complex     | SHRS 101 |  |
| State Savings Bank                              | SHRS 47 | Sibley House                                 | SHRS 106 |  |
| Vinton Building                                 | SHRS 49 | The Palms                                    | SHRS 107 |  |
| Bagley Memorial Fountain                        | SHRS 50 | Charles Trowbridge House                     | SHRS 109 |  |
| Michigan Soldiers' and Sailors' Monument        | SHRS 51 | Moross House                                 | SHRS 111 |  |
| Farwell Building                                | SHRS 54 | Packard Motor Car Company                    | SHRS 120 |  |
| Women's City Club of Detroit                    |         | St. Hyacinth Roman Catholic Church           | SHRS 122 |  |
| Fox Theature Building                           | SHRS 61 | Sweetest Heart of Mary Roman Catholic Church | SHRS 123 |  |
| Central United Methodist Church                 | SHRS 63 | St. Albertus Roman Catholic Church           | SHRS 124 |  |

| Locally Listed Sites / Structures |        |                                        |        |  |
|-----------------------------------|--------|----------------------------------------|--------|--|
| Name                              | Label  | Name                                   | Label  |  |
| Amo-Juchartz House                | LOC 1  | Isham / Marx House                     | LOC 18 |  |
| Resource                          | LOC 3  | Ford / Bacon House                     | LOC 19 |  |
| Karth House                       | LOC 4  | Ford / MacNichol House                 | LOC 20 |  |
| J. S. Van Alstyne House           | LOC 5  | St. Patricks Church                    | LOC 21 |  |
| Orr House                         | LOC 6  | First Congressional Church             | LOC 22 |  |
| Mehlhose / Schroeder Building     | LOC 8  | Halsted / Crum House                   | LOC 23 |  |
| Resource                          | LOC 9  | Resource                               | LOC 24 |  |
| Zasdny House                      | LOC 12 | Matthews House                         | LOC 25 |  |
| Mt. Carmel Roman Catholic Church  | LOC 13 | Resource                               | LOC 26 |  |
| St. John United Church            | LOC 14 | Resource                               | LOC 28 |  |
| Peter Lacy House                  | LOC 15 | Gardner House                          | LOC 29 |  |
| Masonic Temple                    | LOC 16 | Tucker House                           | LOC 32 |  |
| Bishop / Brighton House           | LOC 17 | St. Anne Roman Catholic Church Complex | LOC 35 |  |

| Potentially Eligible Sites/Structures      |         |                                                    |         |
|--------------------------------------------|---------|----------------------------------------------------|---------|
| Name                                       | Label   | Name                                               | Label   |
| Fort and Green Police Station              | POT 179 | Detroit Edison Chandler Substation                 | POT 228 |
| Dwelling/Farmstead                         | POT 195 | Michigan Steel Works/Great Lakes Steel             | POT 230 |
| NVA Pennsylvania Dwelling                  | POT 196 | St. John Cantius Church                            | POT 232 |
| Potential Quonset Hut District             | POT 197 | Holy Cross Hungarian Roman Catholic Church         | POT 233 |
| Commercial Building                        |         | Art Deco Commercial Building.                      | POT 234 |
| Lincoln Park City Hall                     | POT 199 | Detroit Savings Bank                               | POT 237 |
| Bell Telephone Building                    | POT 200 | Asphalt Building                                   | POT 239 |
| All Saints Church Complex                  | POT 208 | Detroit River Tunnel Entrance                      | POT 240 |
| Bell Telephone Building                    | POT 209 | Luthern Brothers Commerce Center                   | POT 241 |
| Olivet Presbyterian/Old Landmark COGIC     | POT 210 | Greyhound Terminal                                 | POT 248 |
| N. Campbell and Fisher, Apartment Building | POT 212 | Bond and Bailey Machining                          | POT 249 |
| Michigan Central Railroad Yard Ramp        | POT 213 | Fleet Specialty Warehouse                          | POT 250 |
| D.G. Display Group Building                |         | Detroit Trucking Company                           | POT 251 |
| Detroit Show Case Company                  | POT 215 | Cloyd Container Corp.                              | POT 252 |
| Commercial/Factory                         | POT 216 | House                                              | POT 253 |
| Detroit Fire Department Ladder Company 12  | POT 217 | Latino Family Services                             | POT 254 |
| Lafeyette Lofts                            | POT 218 | Moore's Auto Parts                                 | POT 255 |
| Former Factory                             | POT 219 | Kennelly & Sisman Factory                          | POT 274 |
| Benjamin Franklin School                   | POT 220 | 87 Biddle                                          | POT 301 |
| St. Rose Hall                              | POT 221 | 124 Biddle                                         | POT 302 |
| True Light Baptist Church                  |         | Ambassador Bridge                                  | POT 306 |
| Advance Production                         | POT 223 | Old Woolworth Building                             | POT 309 |
| MTS Training Center                        | POT 224 | Dwelling                                           | POT 310 |
| East Center Machine Company                | POT 225 | House                                              | POT 311 |
| Commercial Building                        | POT 226 | Mistersky Power Plant                              | POT 312 |
| Temple of I Am                             | POT 227 | Szent Janos "Gor Kath. Magyar Templom" Church Comp | POT 314 |