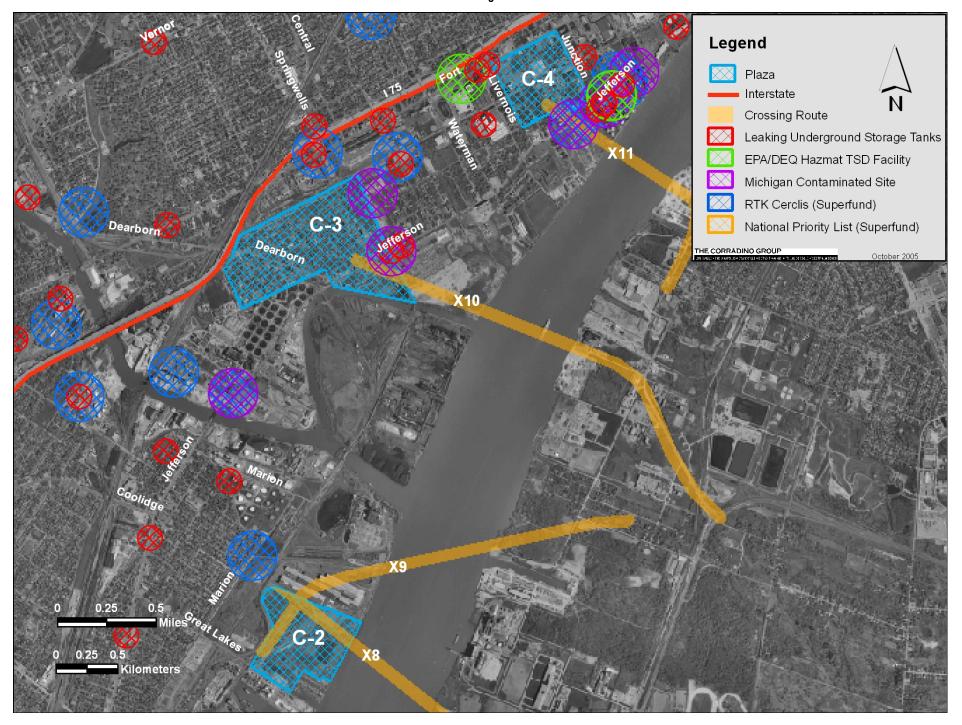

### Environmental Sites Affecting Plan Implementation S-1 through S-4

Environmental Sites Affecting Plan Implementation C-2 through C-4

Environmental Sites Affecting Plan Implementation II-2 through II-4