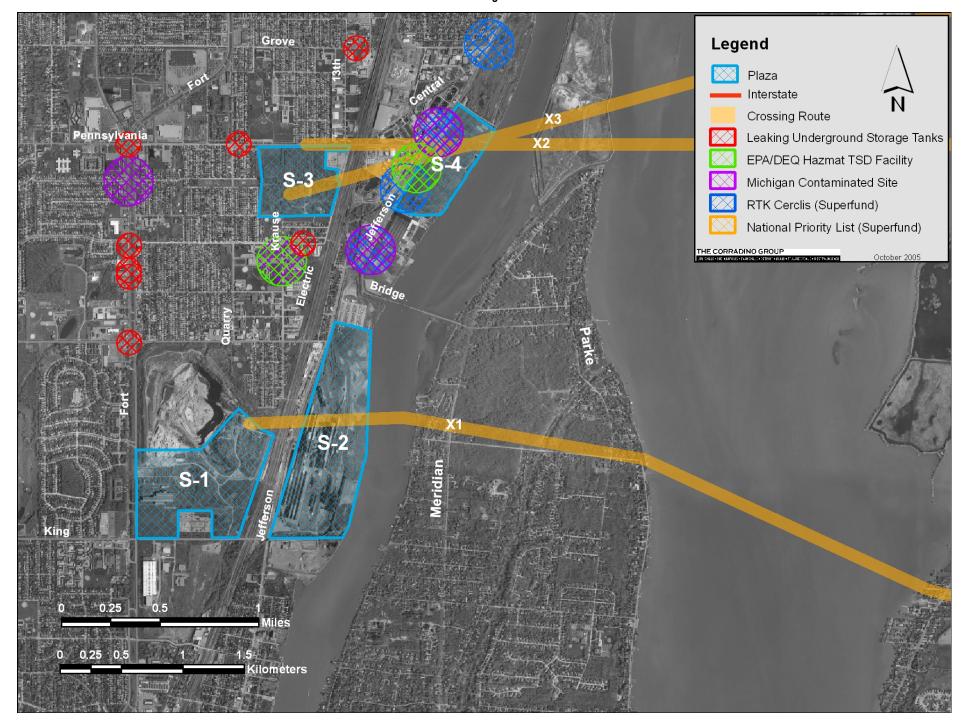

### Environmental Sites Affecting Plan Implementation S-1 through S-4

Environmental Sites Affecting Plan Implementation C-2 through C-4

Environmental Sites Affecting Plan Implementation II-2 through II-4