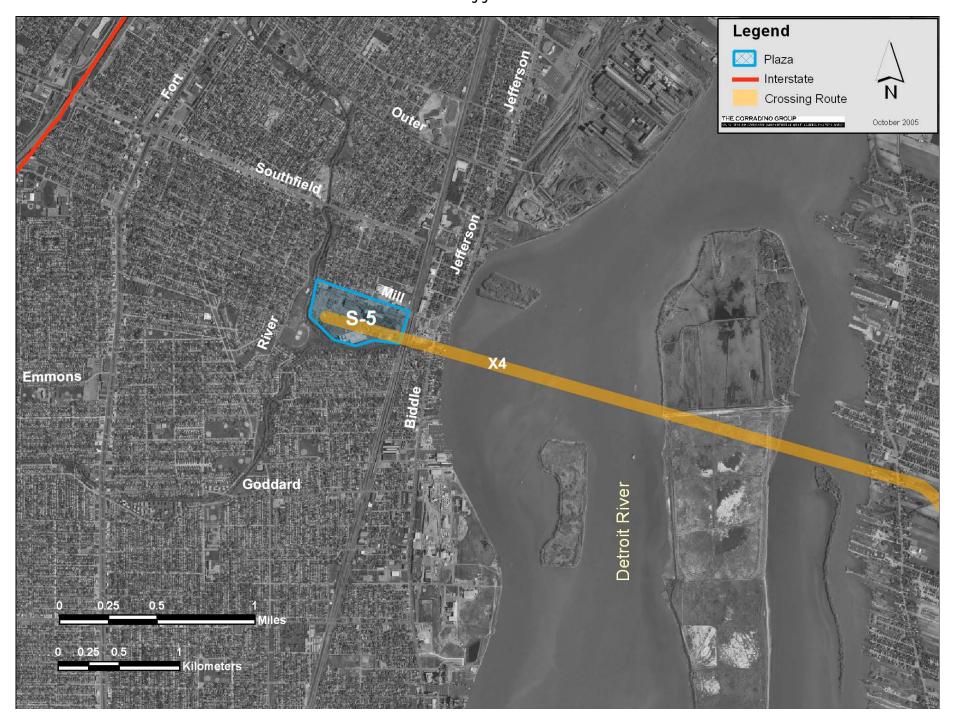

Title VI Populations S-5

Title VI Populations C-2 through C-4

Title VI Populations II-2 through II-4

Title VI Populations N-1

Public Parks S-1 through S-4

Public Parks C-2 through C-4

Public Parks II-2 through II-4

Public Parks N-1

| Park                        | Label |
|-----------------------------|-------|
| Delray Playfield            | P 1   |
| Murphy Playlot              | P 2   |
| Rosevelt park               | P 3   |
| Nagel Park                  | P 4   |
| Riverside Park              | P 5   |
| Riverside Park              | P 6   |
| Scripps Playground          | P 7   |
| Stanton Playground          | P 8   |
| Rosevelt Park               | P 9   |
| Weiss Playground            | P 10  |
| Boyer Playfield             | P 11  |
| No Name                     | P 12  |
| Mark Weiss Playlot          | P 13  |
| Marvin Penz Playlot         | P 14  |
| Post Street Park            | P 15  |
| Military Regular Park       | P 16  |
| Rademacher Playground       | P 17  |
| Stanton Park                | P 18  |
| Windmill Pointe Park        | P 19  |
| Mariner Park                | P 20  |
| Lakewood Ford Brush Park    | P 21  |
| Wyandotte Memorial Park     | P 22  |
| Cook Park                   | P 23  |
| Kiwanis Park                | P 24  |
| Cornerstone Court           | P 25  |
| Sultana Bar Golf Course     | P 26  |
| Lange Memorial Park         | P 27  |
| Cobb Mem. Park              | P 28  |
| Oak Club Playground         | P 29  |
| Lakes of Taylor Golf Course | P 30  |