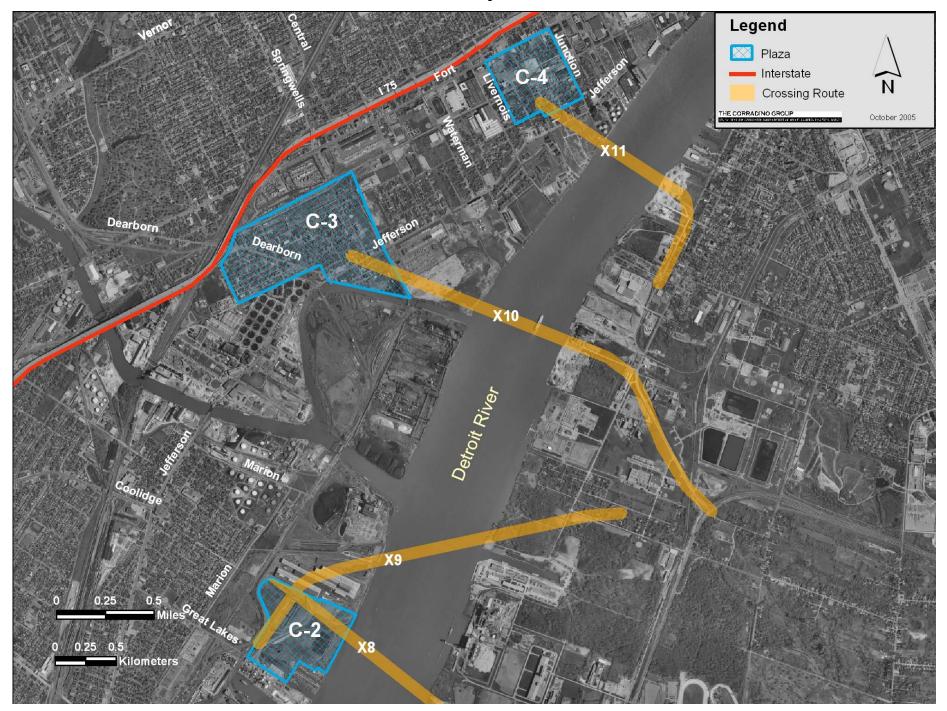

### Environmental Sites Affecting Plan Implementation S-1 through S-4

Environmental Sites Affecting Plan Implementation C-2 through C-4

Environmental Sites Affecting Plan Implementation II-2 through II-4

Historic Resources S-1 through S-4

Historic Resources C-2 through C-4

| NRHP Sites / Structures                           |         |                                              |          |
|---------------------------------------------------|---------|----------------------------------------------|----------|
| Name                                              | Label   | Name                                         | Label    |
| Isham / Marx House                                | NRHP 18 | St. Johns Episcopal Church                   | NRHP 69  |
| Ford / Bacon House                                | NRHP 19 | Century Building / Little Theature           | NRHP 70  |
| Ford / MacNichol House                            | NRHP 20 | Elmwood Bar                                  | NRHP 71  |
| Lincoln Park Post Office                          | NRHP 33 | Trinity Evangelical Luthern Church Complex   | NRHP 75  |
| West Jefferson Avenue Rouge River Bridge          | NRHP 34 | Wilson Theature / Music Hall                 | NRHP 76  |
| St. Anne Roman Catholic Church Complex            | NRHP 35 | The Harmonie Club                            | NRHP 77  |
| James McMillan School                             | NRHP 39 | Merchants Building                           | NRHP 78  |
| St. Boniface Roman Catholic Church                | NRHP 39 | Breitmeyer-Tobin Building                    | NRHP 79  |
| Fort Street Presbyterian Church                   | NRHP 42 | L.B. King and Company / Annis Fur Building   | NRHP 80  |
| Fort Shelby Hotel                                 | NRHP 44 | Jerome H. Remick and Company Building        | NRHP 81  |
| State Savings Bank                                | NRHP 47 | Cary Building                                | NRHP 82  |
| Guardian Building                                 | NRHP 48 | Randolph Street Commercial Historic District | NRHP 83  |
| Vinton Building                                   | NRHP 49 | Monroe Avenue Historic District              | NRHP 84  |
| Bagley Memorial Fountain                          | NRHP 50 | Lawyers Building                             | NRHP 86  |
| Michigan Soldiers' and Sailors' Monument          | NRHP 51 | Wayne County Building                        | NRHP 87  |
| Capitol Park Historic District                    |         | Mariners' Church                             | NRHP 88  |
| Washington Boulevard Historic District            | NRHP 53 | Charles Trombley House                       | NRHP 89  |
| Farwell Building                                  | NRHP 54 | Saints Peter and Paul Church                 | NRHP 90  |
| G.A.R. Building                                   | NRHP 55 | Alexander Chopoton House                     | NRHP 91  |
| Grand Circus Park Historic District               |         | Globe Tobacco Building                       | NRHP 93  |
| Grand Circus Park Historic District Area Increase | NRHP 57 | Detroit Cornice and Slate Company            | NRHP 94  |
| Women's City Club of Detroit                      | NRHP 58 | Second Baptist Church of Detroit             | NRHP 96  |
| Royal Palms Hotel                                 | NRHP 59 | Greektown Historic District                  | NRHP 97  |
| Park Avenue Historic District                     | NRHP 60 | Nellie Leland School for Crippled Children   | NRHP 99  |
| Fox Theature Building                             | NRHP 61 | St. Johns-St. Lukes Evangelical Church       | NRHP 100 |
| Francis Palms Building and State Theature         | NRHP 62 | St. Joseph Roman Catholic Parish Complex     | NRHP 101 |
| Central United Methodist Church                   |         | Antietam Bridge                              | NRHP 102 |
| Griswold Building                                 | NRHP 67 | Mies vander Rohe Residential District        | NRHP 103 |
| Lower Woodward Avenue Historic District           | NRHP 68 | Thomas A. Parker House                       | NRHP 104 |

Public Parks S-1 through S-4

Public Parks C-2 through C-4

Public Parks II-2 through II-4

Public Parks N-1

| Park                        | Label |
|-----------------------------|-------|
| Delray Playfield            | P 1   |
| Murphy Playlot              | P 2   |
| Rosevelt park               | P 3   |
| Nagel Park                  | P 4   |
| Riverside Park              | P 5   |
| Riverside Park              | P 6   |
| Scripps Playground          | P 7   |
| Stanton Playground          | P 8   |
| Rosevelt Park               | P 9   |
| Weiss Playground            | P 10  |
| Boyer Playfield             | P 11  |
| No Name                     | P 12  |
| Mark Weiss Playlot          | P 13  |
| Marvin Penz Playlot         | P 14  |
| Post Street Park            | P 15  |
| Military Regular Park       | P 16  |
| Rademacher Playground       | P 17  |
| Stanton Park                | P 18  |
| Windmill Pointe Park        | P 19  |
| Mariner Park                | P 20  |
| Lakewood Ford Brush Park    | P 21  |
| Wyandotte Memorial Park     | P 22  |
| Cook Park                   | P 23  |
| Kiwanis Park                | P 24  |
| Cornerstone Court           | P 25  |
| Sultana Bar Golf Course     | P 26  |
| Lange Memorial Park         | P 27  |
| Cobb Mem. Park              | P 28  |
| Oak Club Playground         | P 29  |
| Lakes of Taylor Golf Course | P 30  |

Floodplains S-1 through S-4

Floodplains C-2 through C-4

Floodplains II-2 through II-4

Streams and Other Water Crossings S-1 through S-4

Streams and Other Water Crossings C-2 through C-4

Wetlands S-1 through S-4

Wetlands C-2 through C-4

Wetlands II-2 through II-4

Endangered Species S-1 through S-4

Endangered Species C-2 through C-4

Endangered Species II-2 through II-4