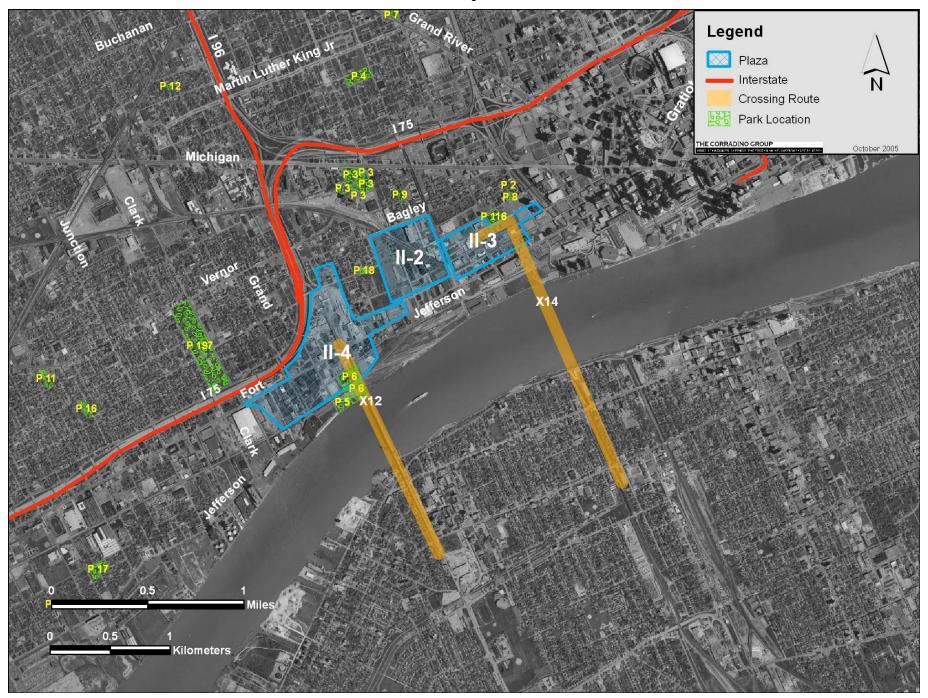

Public Parks S-1 through S-4

Public Parks C-2 through C-4

Public Parks II-2 through II-4

Public Parks N-1

| Park                        | Label |
|-----------------------------|-------|
| Delray Playfield            | P 1   |
| Murphy Playlot              | P 2   |
| Rosevelt park               | P 3   |
| Nagel Park                  | P 4   |
| Riverside Park              | P 5   |
| Riverside Park              | P 6   |
| Scripps Playground          | P 7   |
| Stanton Playground          | P 8   |
| Rosevelt Park               | P 9   |
| Weiss Playground            | P 10  |
| Boyer Playfield             | P 11  |
| No Name                     | P 12  |
| Mark Weiss Playlot          | P 13  |
| Marvin Penz Playlot         | P 14  |
| Post Street Park            | P 15  |
| Military Regular Park       | P 16  |
| Rademacher Playground       | P 17  |
| Stanton Park                | P 18  |
| Windmill Pointe Park        | P 19  |
| Mariner Park                | P 20  |
| Lakewood Ford Brush Park    | P 21  |
| Wyandotte Memorial Park     | P 22  |
| Cook Park                   | P 23  |
| Kiwanis Park                | P 24  |
| Cornerstone Court           | P 25  |
| Sultana Bar Golf Course     | P 26  |
| Lange Memorial Park         | P 27  |
| Cobb Mem. Park              | P 28  |
| Oak Club Playground         | P 29  |
| Lakes of Taylor Golf Course | P 30  |