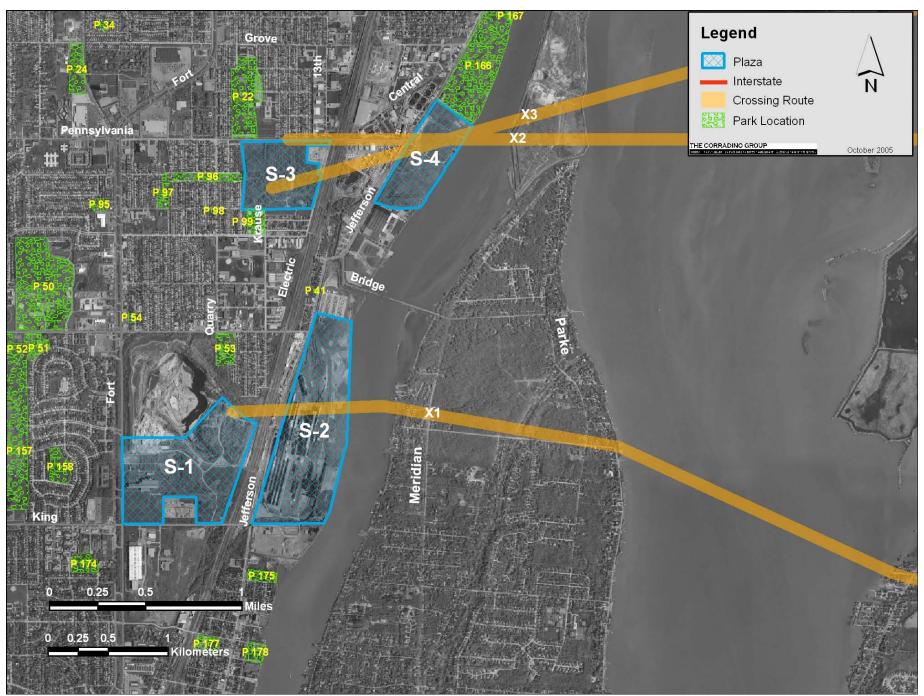

Public Parks S-1 through S-4

Public Parks C-2 through C-4

Public Parks II-2 through II-4

Public Parks N-1

| Park                        | Label |
|-----------------------------|-------|
| Delray Playfield            | P 1   |
| Murphy Playlot              | P 2   |
| Rosevelt park               | P 3   |
| Nagel Park                  | P 4   |
| Riverside Park              | P 5   |
| Riverside Park              | P 6   |
| Scripps Playground          | P 7   |
| Stanton Playground          | P 8   |
| Rosevelt Park               | P 9   |
| Weiss Playground            | P 10  |
| Boyer Playfield             | P 11  |
| No Name                     | P 12  |
| Mark Weiss Playlot          | P 13  |
| Marvin Penz Playlot         | P 14  |
| Post Street Park            | P 15  |
| Military Regular Park       | P 16  |
| Rademacher Playground       | P 17  |
| Stanton Park                | P 18  |
| Windmill Pointe Park        | P 19  |
| Mariner Park                | P 20  |
| Lakewood Ford Brush Park    | P 21  |
| Wyandotte Memorial Park     | P 22  |
| Cook Park                   | P 23  |
| Kiwanis Park                | P 24  |
| Cornerstone Court           | P 25  |
| Sultana Bar Golf Course     | P 26  |
| Lange Memorial Park         | P 27  |
| Cobb Mem. Park              | P 28  |
| Oak Club Playground         | P 29  |
| Lakes of Taylor Golf Course | P 30  |