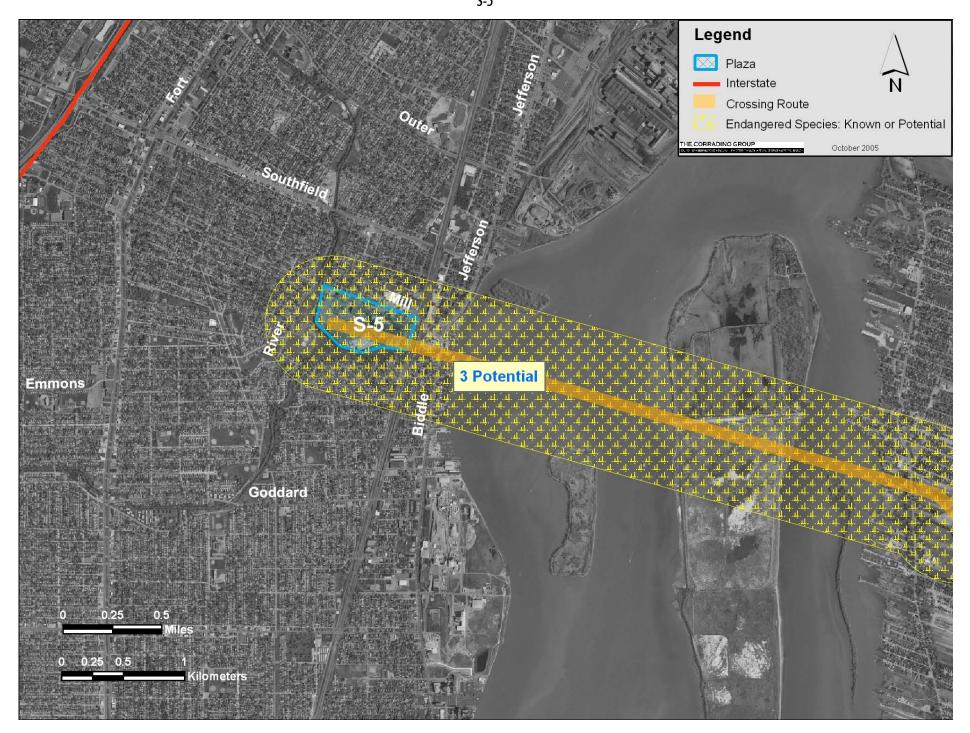

Wetlands C-2 through C-4

Wetlands II-2 through II-4

Endangered Species S-1 through S-4

Endangered Species C-2 through C-4

Endangered Species II-2 through II-4