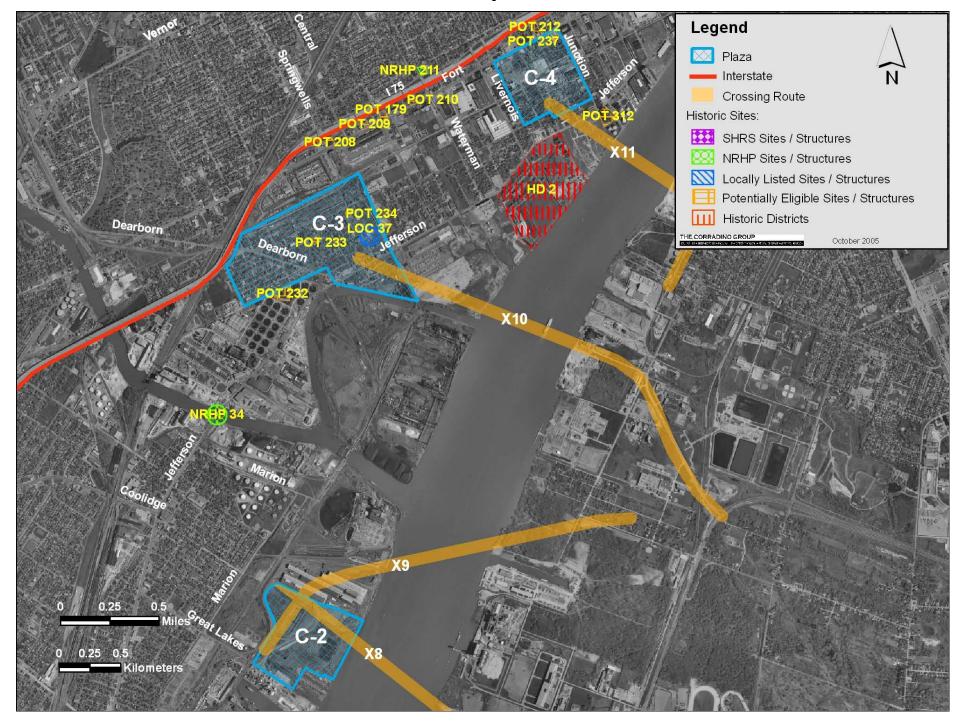

Historic Resources S-1 through S-4

Historic Resources C-2 through C-4

| NRHP Sites / Structures                           |         |                                              |          |
|---------------------------------------------------|---------|----------------------------------------------|----------|
| Name                                              | Label   | Name                                         | Label    |
| Isham / Marx House                                | NRHP 18 | St. Johns Episcopal Church                   | NRHP 69  |
| Ford / Bacon House                                | NRHP 19 | Century Building / Little Theature           | NRHP 70  |
| Ford / MacNichol House                            | NRHP 20 | Elmwood Bar                                  | NRHP 71  |
| Lincoln Park Post Office                          | NRHP 33 | Trinity Evangelical Luthern Church Complex   | NRHP 75  |
| West Jefferson Avenue Rouge River Bridge          | NRHP 34 | Wilson Theature / Music Hall                 | NRHP 76  |
| St. Anne Roman Catholic Church Complex            | NRHP 35 | The Harmonie Club                            | NRHP 77  |
| James McMillan School                             | NRHP 39 | Merchants Building                           | NRHP 78  |
| St. Boniface Roman Catholic Church                | NRHP 39 | Breitmeyer-Tobin Building                    | NRHP 79  |
| Fort Street Presbyterian Church                   | NRHP 42 | L.B. King and Company / Annis Fur Building   | NRHP 80  |
| Fort Shelby Hotel                                 | NRHP 44 | Jerome H. Remick and Company Building        | NRHP 81  |
| State Savings Bank                                | NRHP 47 | Cary Building                                | NRHP 82  |
| Guardian Building                                 | NRHP 48 | Randolph Street Commercial Historic District | NRHP 83  |
| Vinton Building                                   | NRHP 49 | Monroe Avenue Historic District              | NRHP 84  |
| Bagley Memorial Fountain                          | NRHP 50 | Lawyers Building                             | NRHP 86  |
| Michigan Soldiers' and Sailors' Monument          | NRHP 51 | Wayne County Building                        | NRHP 87  |
| Capitol Park Historic District                    |         | Mariners' Church                             | NRHP 88  |
| Washington Boulevard Historic District            | NRHP 53 | Charles Trombley House                       | NRHP 89  |
| Farwell Building                                  | NRHP 54 | Saints Peter and Paul Church                 | NRHP 90  |
| G.A.R. Building                                   | NRHP 55 | Alexander Chopoton House                     | NRHP 91  |
| Grand Circus Park Historic District               |         | Globe Tobacco Building                       | NRHP 93  |
| Grand Circus Park Historic District Area Increase | NRHP 57 | Detroit Cornice and Slate Company            | NRHP 94  |
| Women's City Club of Detroit                      | NRHP 58 | Second Baptist Church of Detroit             | NRHP 96  |
| Royal Palms Hotel                                 | NRHP 59 | Greektown Historic District                  | NRHP 97  |
| Park Avenue Historic District                     | NRHP 60 | Nellie Leland School for Crippled Children   | NRHP 99  |
| Fox Theature Building                             | NRHP 61 | St. Johns-St. Lukes Evangelical Church       | NRHP 100 |
| Francis Palms Building and State Theature         | NRHP 62 | St. Joseph Roman Catholic Parish Complex     | NRHP 101 |
| Central United Methodist Church                   |         | Antietam Bridge                              | NRHP 102 |
| Griswold Building                                 | NRHP 67 | Mies vander Rohe Residential District        | NRHP 103 |
| Lower Woodward Avenue Historic District           | NRHP 68 | Thomas A. Parker House                       | NRHP 104 |

| SHRS Sites / Structures                         |         |                                              |          |  |
|-------------------------------------------------|---------|----------------------------------------------|----------|--|
| Name                                            | Label   | Name                                         | Label    |  |
| Amo-Juchartz House                              | SHRS 1  | Schwankowsky Building                        | SHRS 66  |  |
| William and Amelia Kuehn Glinke House           | SHRS 2  | St. Johns Episcopal Church                   | SHRS 69  |  |
| Eureka Iron Works                               | SHRS 7  | Century Building / Little Theature           | SHRS 70  |  |
| Louis Mehlhose House                            | SHRS 10 | St. Matthew's Episcopal Church               | SHRS 73  |  |
| Gustave Mehlhose House                          | SHRS 11 | Strohs Brewery                               | SHRS 74  |  |
| Isham / Marx House                              | SHRS 18 | Trinity Evangelical Luthern Church Complex   | SHRS 75  |  |
| Ford / Bacon House                              | SHRS 19 | Wilson Theature / Music Hall                 | SHRS 76  |  |
| Ford / MacNichol House                          | SHRS 20 | The Harmonie Club                            | SHRS 77  |  |
| William Armstrong House                         | SHRS 27 | L.B. King and Company / Annis Fur Building   | SHRS 80  |  |
| Michigan Alkali Company Administration Building | SHRS 30 | Monroe Avenue Historic District              | SHRS 84  |  |
| Ford Village Municipal Building                 | SHRS 31 | Wayne County Building                        | SHRS 87  |  |
| St. Anne Roman Catholic Church Complex          | SHRS 35 | Mariners' Church                             | SHRS 88  |  |
| Detroit Copper and Brass Rolling Mills          | SHRS 36 | Charles Trombley House                       | SHRS 89  |  |
| Joseph H. Esterling House                       | SHRS 38 | Saints Peter and Paul Church                 | SHRS 90  |  |
| St. Boniface Roman Catholic Church              | SHRS 39 | Alexander Chopoton House                     | SHRS 91  |  |
| Mary Bell's Millinery / John Allen's Cafe       | SHRS 40 | St. Andrews Benevolent Society               | SHRS 92  |  |
| Most Holy Trinity Catholic Church and Rectory   | SHRS 41 | Detroit Cornice and Slate Company            | SHRS 94  |  |
| Fort Street Presbyterian Church                 | SHRS 42 | Holy Family Roman Catholic Church            | SHRS 95  |  |
| Detroit News Building                           | SHRS 43 | Second Baptist Church of Detroit             | SHRS 96  |  |
| Detroit Free Press Building                     | SHRS 45 | St. Marys Roman Catholic Church              | SHRS 98  |  |
| Detroit Trust Company                           | SHRS 46 | St. Joseph Roman Catholic Parish Complex     | SHRS 101 |  |
| State Savings Bank                              | SHRS 47 | Sibley House                                 | SHRS 106 |  |
| Vinton Building                                 | SHRS 49 | The Palms                                    | SHRS 107 |  |
| Bagley Memorial Fountain                        | SHRS 50 | Charles Trowbridge House                     | SHRS 109 |  |
| Michigan Soldiers' and Sailors' Monument        | SHRS 51 | Moross House                                 | SHRS 111 |  |
| Farwell Building                                | SHRS 54 | Packard Motor Car Company                    | SHRS 120 |  |
| Women's City Club of Detroit                    |         | St. Hyacinth Roman Catholic Church           | SHRS 122 |  |
| Fox Theature Building                           | SHRS 61 | Sweetest Heart of Mary Roman Catholic Church | SHRS 123 |  |
| Central United Methodist Church                 | SHRS 63 | St. Albertus Roman Catholic Church           | SHRS 124 |  |

| Locally Listed Sites / Structures |        |                                        |        |  |
|-----------------------------------|--------|----------------------------------------|--------|--|
| Name                              | Label  | Name                                   | Label  |  |
| Amo-Juchartz House                | LOC 1  | Isham / Marx House                     | LOC 18 |  |
| Resource                          | LOC 3  | Ford / Bacon House                     | LOC 19 |  |
| Karth House                       | LOC 4  | Ford / MacNichol House                 | LOC 20 |  |
| J. S. Van Alstyne House           | LOC 5  | St. Patricks Church                    | LOC 21 |  |
| Orr House                         | LOC 6  | First Congressional Church             | LOC 22 |  |
| Mehlhose / Schroeder Building     | LOC 8  | Halsted / Crum House                   | LOC 23 |  |
| Resource                          | LOC 9  | Resource                               | LOC 24 |  |
| Zasdny House                      | LOC 12 | Matthews House                         | LOC 25 |  |
| Mt. Carmel Roman Catholic Church  | LOC 13 | Resource                               | LOC 26 |  |
| St. John United Church            | LOC 14 | Resource                               | LOC 28 |  |
| Peter Lacy House                  | LOC 15 | Gardner House                          | LOC 29 |  |
| Masonic Temple                    | LOC 16 | Tucker House                           | LOC 32 |  |
| Bishop / Brighton House           | LOC 17 | St. Anne Roman Catholic Church Complex | LOC 35 |  |

| Potentially Eligible Sites/Structures      |         |                                                    |         |
|--------------------------------------------|---------|----------------------------------------------------|---------|
| Name                                       | Label   | Name                                               | Label   |
| Fort and Green Police Station              | POT 179 | Detroit Edison Chandler Substation                 | POT 228 |
| Dwelling/Farmstead                         | POT 195 | Michigan Steel Works/Great Lakes Steel             | POT 230 |
| NVA Pennsylvania Dwelling                  | POT 196 | St. John Cantius Church                            | POT 232 |
| Potential Quonset Hut District             | POT 197 | Holy Cross Hungarian Roman Catholic Church         | POT 233 |
| Commercial Building                        |         | Art Deco Commercial Building.                      | POT 234 |
| Lincoln Park City Hall                     | POT 199 | Detroit Savings Bank                               | POT 237 |
| Bell Telephone Building                    | POT 200 | Asphalt Building                                   | POT 239 |
| All Saints Church Complex                  | POT 208 | Detroit River Tunnel Entrance                      | POT 240 |
| Bell Telephone Building                    | POT 209 | Luthern Brothers Commerce Center                   | POT 241 |
| Olivet Presbyterian/Old Landmark COGIC     | POT 210 | Greyhound Terminal                                 | POT 248 |
| N. Campbell and Fisher, Apartment Building | POT 212 | Bond and Bailey Machining                          | POT 249 |
| Michigan Central Railroad Yard Ramp        | POT 213 | Fleet Specialty Warehouse                          | POT 250 |
| D.G. Display Group Building                |         | Detroit Trucking Company                           | POT 251 |
| Detroit Show Case Company                  | POT 215 | Cloyd Container Corp.                              | POT 252 |
| Commercial/Factory                         | POT 216 | House                                              | POT 253 |
| Detroit Fire Department Ladder Company 12  | POT 217 | Latino Family Services                             | POT 254 |
| Lafeyette Lofts                            | POT 218 | Moore's Auto Parts                                 | POT 255 |
| Former Factory                             | POT 219 | Kennelly & Sisman Factory                          | POT 274 |
| Benjamin Franklin School                   | POT 220 | 87 Biddle                                          | POT 301 |
| St. Rose Hall                              | POT 221 | 124 Biddle                                         | POT 302 |
| True Light Baptist Church                  |         | Ambassador Bridge                                  | POT 306 |
| Advance Production                         | POT 223 | Old Woolworth Building                             | POT 309 |
| MTS Training Center                        | POT 224 | Dwelling                                           | POT 310 |
| East Center Machine Company                | POT 225 | House                                              | POT 311 |
| Commercial Building                        | POT 226 | Mistersky Power Plant                              | POT 312 |
| Temple of I Am                             | POT 227 | Szent Janos "Gor Kath. Magyar Templom" Church Comp | POT 314 |

| Historic Districts            |       |                                              |       |
|-------------------------------|-------|----------------------------------------------|-------|
| Name                          | Label | Name                                         | Label |
| Corktown Historic District    | HD 1  | Grand Circus Park Historic District          | HD 5  |
| Fort Wayne Historic District  | HD 2  | Grand Circus Park Historic District Increase | HD 6  |
| Park Avenue Historic District | HD 4  | Madison-Harmonie Historic District           | HD 7  |