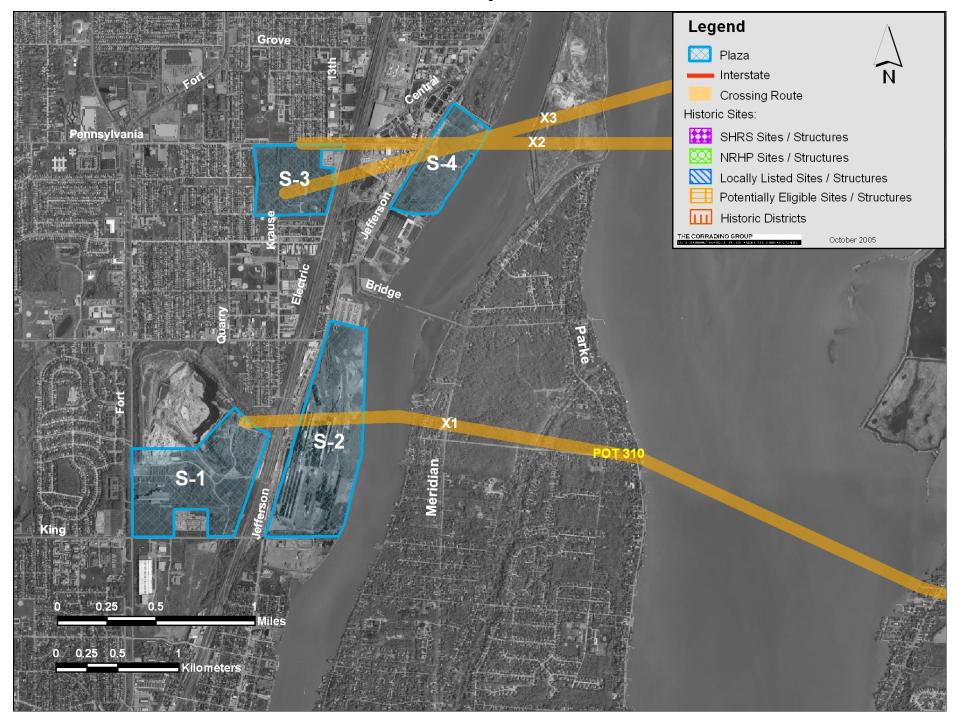

Historic Resources S-1 through S-4

Historic Resources C-2 through C-4

| NRHP Sites / Structures                           |         |                                              |          |
|---------------------------------------------------|---------|----------------------------------------------|----------|
| Name                                              | Label   | Name                                         | Label    |
| Isham / Marx House                                | NRHP 18 | St. Johns Episcopal Church                   | NRHP 69  |
| Ford / Bacon House                                | NRHP 19 | Century Building / Little Theature           | NRHP 70  |
| Ford / MacNichol House                            | NRHP 20 | Elmwood Bar                                  | NRHP 71  |
| Lincoln Park Post Office                          | NRHP 33 | Trinity Evangelical Luthern Church Complex   | NRHP 75  |
| West Jefferson Avenue Rouge River Bridge          | NRHP 34 | Wilson Theature / Music Hall                 | NRHP 76  |
| St. Anne Roman Catholic Church Complex            | NRHP 35 | The Harmonie Club                            | NRHP 77  |
| James McMillan School                             | NRHP 39 | Merchants Building                           | NRHP 78  |
| St. Boniface Roman Catholic Church                | NRHP 39 | Breitmeyer-Tobin Building                    | NRHP 79  |
| Fort Street Presbyterian Church                   | NRHP 42 | L.B. King and Company / Annis Fur Building   | NRHP 80  |
| Fort Shelby Hotel                                 | NRHP 44 | Jerome H. Remick and Company Building        | NRHP 81  |
| State Savings Bank                                | NRHP 47 | Cary Building                                | NRHP 82  |
| Guardian Building                                 | NRHP 48 | Randolph Street Commercial Historic District | NRHP 83  |
| Vinton Building                                   | NRHP 49 | Monroe Avenue Historic District              | NRHP 84  |
| Bagley Memorial Fountain                          | NRHP 50 | Lawyers Building                             | NRHP 86  |
| Michigan Soldiers' and Sailors' Monument          | NRHP 51 | Wayne County Building                        | NRHP 87  |
| Capitol Park Historic District                    |         | Mariners' Church                             | NRHP 88  |
| Washington Boulevard Historic District            | NRHP 53 | Charles Trombley House                       | NRHP 89  |
| Farwell Building                                  | NRHP 54 | Saints Peter and Paul Church                 | NRHP 90  |
| G.A.R. Building                                   | NRHP 55 | Alexander Chopoton House                     | NRHP 91  |
| Grand Circus Park Historic District               |         | Globe Tobacco Building                       | NRHP 93  |
| Grand Circus Park Historic District Area Increase | NRHP 57 | Detroit Cornice and Slate Company            | NRHP 94  |
| Women's City Club of Detroit                      | NRHP 58 | Second Baptist Church of Detroit             | NRHP 96  |
| Royal Palms Hotel                                 | NRHP 59 | Greektown Historic District                  | NRHP 97  |
| Park Avenue Historic District                     | NRHP 60 | Nellie Leland School for Crippled Children   | NRHP 99  |
| Fox Theature Building                             | NRHP 61 | St. Johns-St. Lukes Evangelical Church       | NRHP 100 |
| Francis Palms Building and State Theature         | NRHP 62 | St. Joseph Roman Catholic Parish Complex     | NRHP 101 |
| Central United Methodist Church                   |         | Antietam Bridge                              | NRHP 102 |
| Griswold Building                                 | NRHP 67 | Mies vander Rohe Residential District        | NRHP 103 |
| Lower Woodward Avenue Historic District           | NRHP 68 | Thomas A. Parker House                       | NRHP 104 |