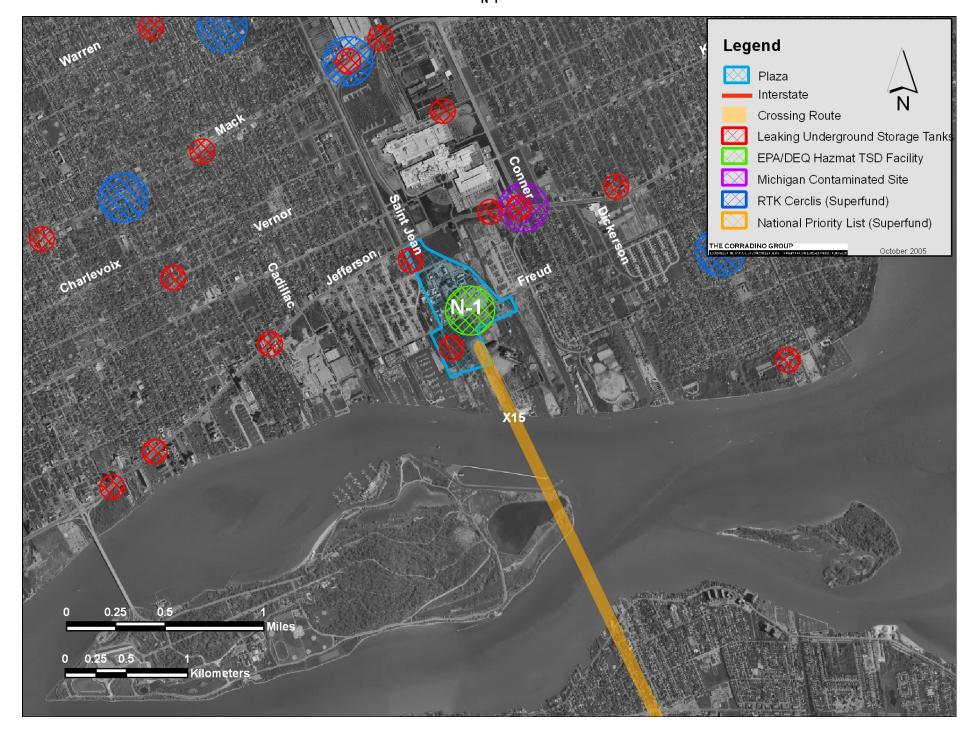

### Environmental Sites Affecting Plan Implementation S-1 through S-4

Environmental Sites Affecting Plan Implementation C-2 through C-4

Environmental Sites Affecting Plan Implementation II-2 through II-4