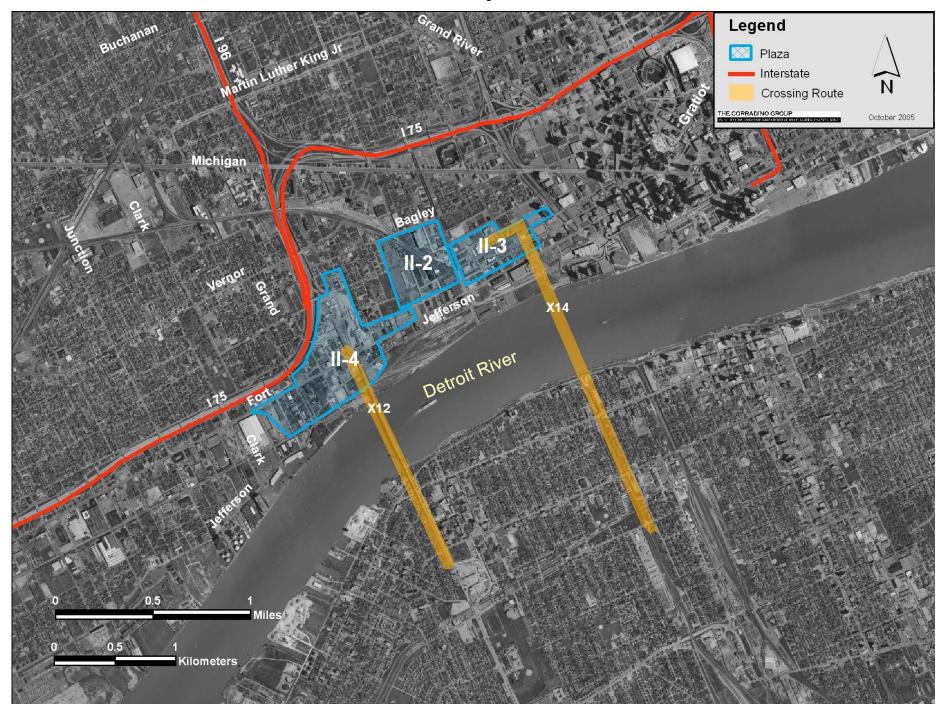

### Environmental Sites Affecting Plan Implementation S-1 through S-4

Environmental Sites Affecting Plan Implementation C-2 through C-4

Environmental Sites Affecting Plan Implementation II-2 through II-4

Public Parks S-1 through S-4

Public Parks C-2 through C-4

Public Parks II-2 through II-4

Public Parks N-1

| Park                        | Label |
|-----------------------------|-------|
| Delray Playfield            | P 1   |
| Murphy Playlot              | P 2   |
| Rosevelt park               | P 3   |
| Nagel Park                  | P 4   |
| Riverside Park              | P 5   |
| Riverside Park              | P 6   |
| Scripps Playground          | P 7   |
| Stanton Playground          | P 8   |
| Rosevelt Park               | P 9   |
| Weiss Playground            | P 10  |
| Boyer Playfield             | P 11  |
| No Name                     | P 12  |
| Mark Weiss Playlot          | P 13  |
| Marvin Penz Playlot         | P 14  |
| Post Street Park            | P 15  |
| Military Regular Park       | P 16  |
| Rademacher Playground       | P 17  |
| Stanton Park                | P 18  |
| Windmill Pointe Park        | P 19  |
| Mariner Park                | P 20  |
| Lakewood Ford Brush Park    | P 21  |
| Wyandotte Memorial Park     | P 22  |
| Cook Park                   | P 23  |
| Kiwanis Park                | P 24  |
| Cornerstone Court           | P 25  |
| Sultana Bar Golf Course     | P 26  |
| Lange Memorial Park         | P 27  |
| Cobb Mem. Park              | P 28  |
| Oak Club Playground         | P 29  |
| Lakes of Taylor Golf Course | P 30  |

Floodplains S-1 through S-4

Floodplains C-2 through C-4

Floodplains II-2 through II-4

Streams and Other Water Crossings S-1 through S-4

Streams and Other Water Crossings C-2 through C-4

Wetlands S-1 through S-4

Wetlands C-2 through C-4

Wetlands II-2 through II-4

Endangered Species S-1 through S-4

Endangered Species C-2 through C-4

Endangered Species II-2 through II-4