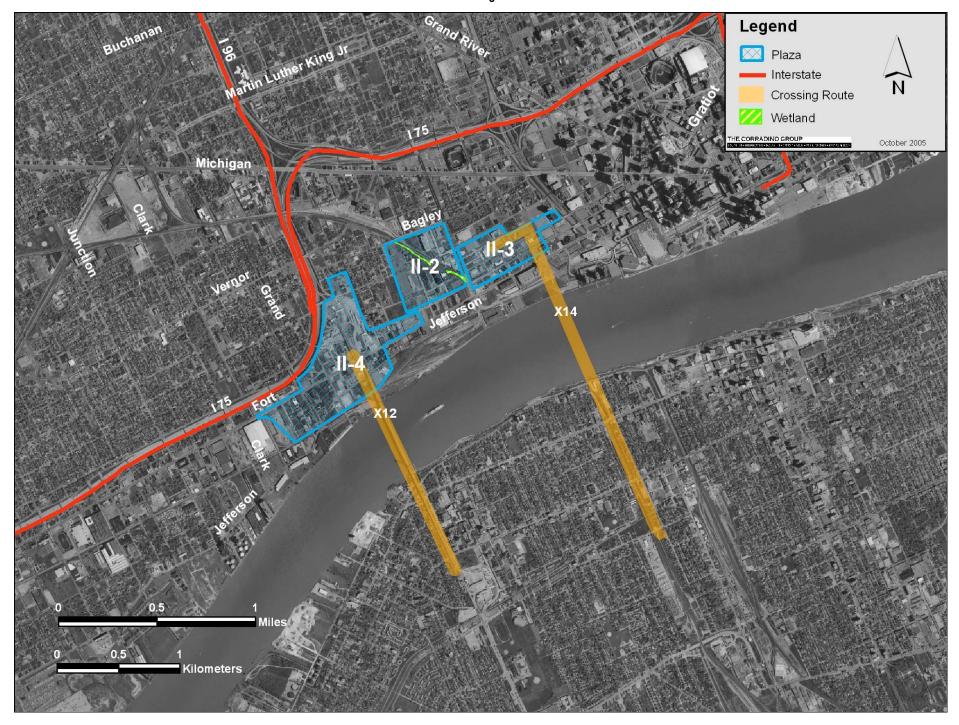

Wetlands C-2 through C-4

Wetlands II-2 through II-4

Endangered Species S-1 through S-4

Endangered Species C-2 through C-4

Endangered Species II-2 through II-4