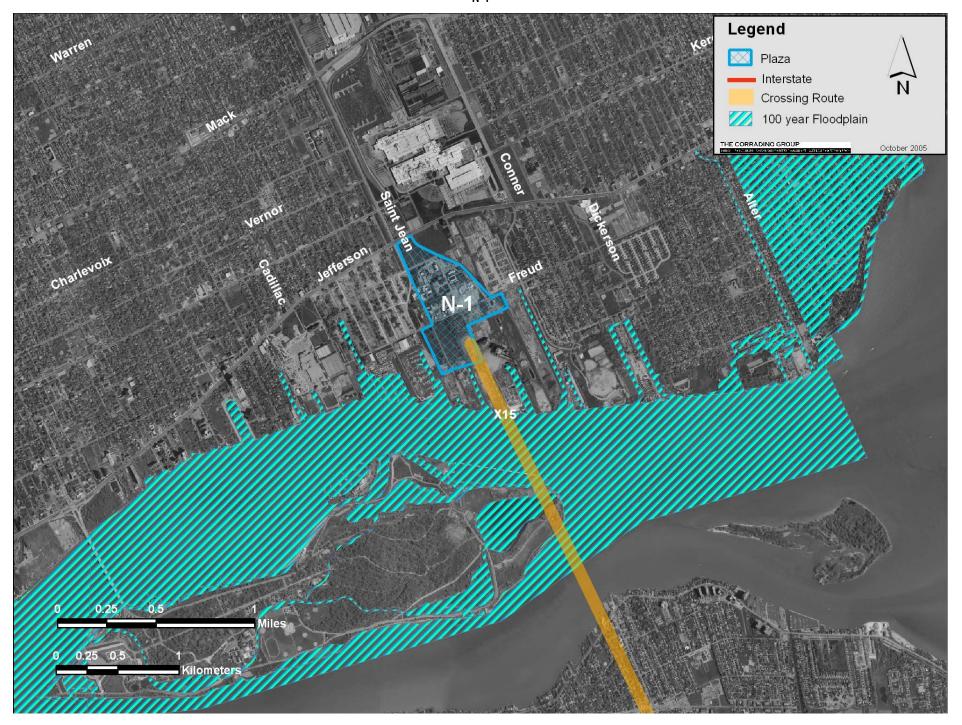

Floodplains S-1 through S-4

Floodplains C-2 through C-4

Floodplains II-2 through II-4

Streams and Other Water Crossings S-1 through S-4

Streams and Other Water Crossings C-2 through C-4

Wetlands S-1 through S-4