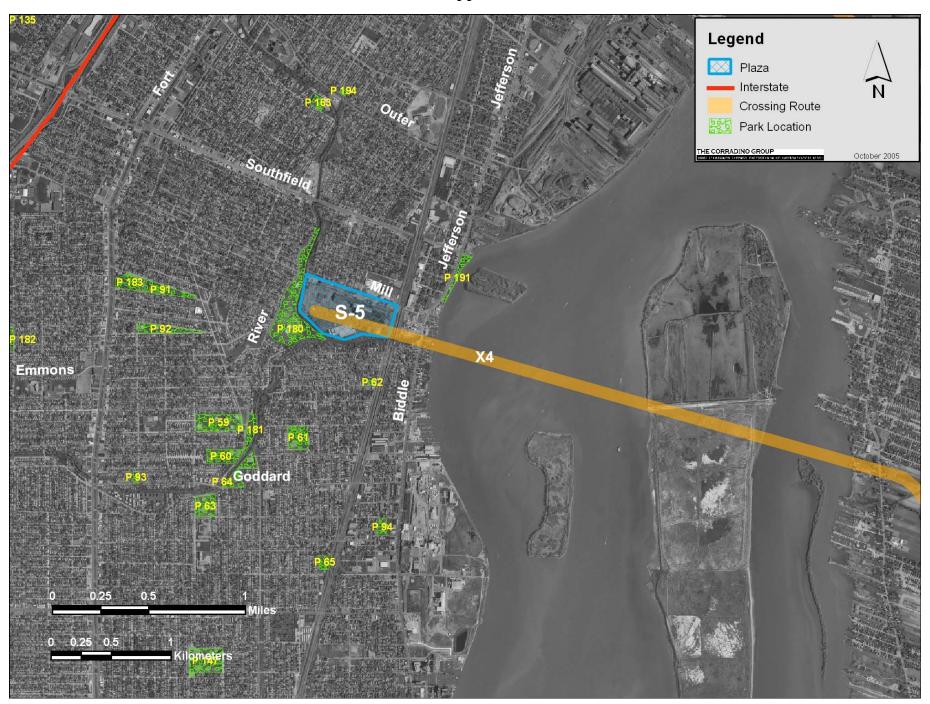

Public Parks S-1 through S-4

Public Parks C-2 through C-4

Public Parks II-2 through II-4

Public Parks N-1

| Park                        | Label |
|-----------------------------|-------|
| Delray Playfield            | P 1   |
| Murphy Playlot              | P 2   |
| Rosevelt park               | P 3   |
| Nagel Park                  | P 4   |
| Riverside Park              | P 5   |
| Riverside Park              | P 6   |
| Scripps Playground          | P 7   |
| Stanton Playground          | P 8   |
| Rosevelt Park               | P 9   |
| Weiss Playground            | P 10  |
| Boyer Playfield             | P 11  |
| No Name                     | P 12  |
| Mark Weiss Playlot          | P 13  |
| Marvin Penz Playlot         | P 14  |
| Post Street Park            | P 15  |
| Military Regular Park       | P 16  |
| Rademacher Playground       | P 17  |
| Stanton Park                | P 18  |
| Windmill Pointe Park        | P 19  |
| Mariner Park                | P 20  |
| Lakewood Ford Brush Park    | P 21  |
| Wyandotte Memorial Park     | P 22  |
| Cook Park                   | P 23  |
| Kiwanis Park                | P 24  |
| Cornerstone Court           | P 25  |
| Sultana Bar Golf Course     | P 26  |
| Lange Memorial Park         | P 27  |
| Cobb Mem. Park              | P 28  |
| Oak Club Playground         | P 29  |
| Lakes of Taylor Golf Course | P 30  |