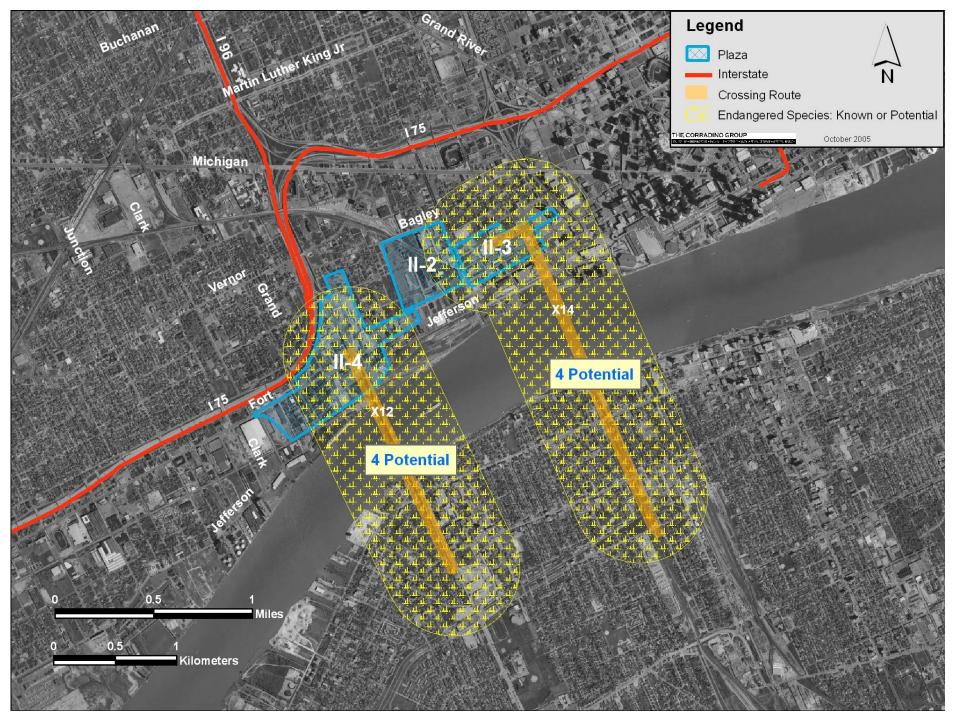

Wetlands C-2 through C-4

Wetlands II-2 through II-4

Endangered Species S-1 through S-4

Endangered Species C-2 through C-4

Endangered Species II-2 through II-4