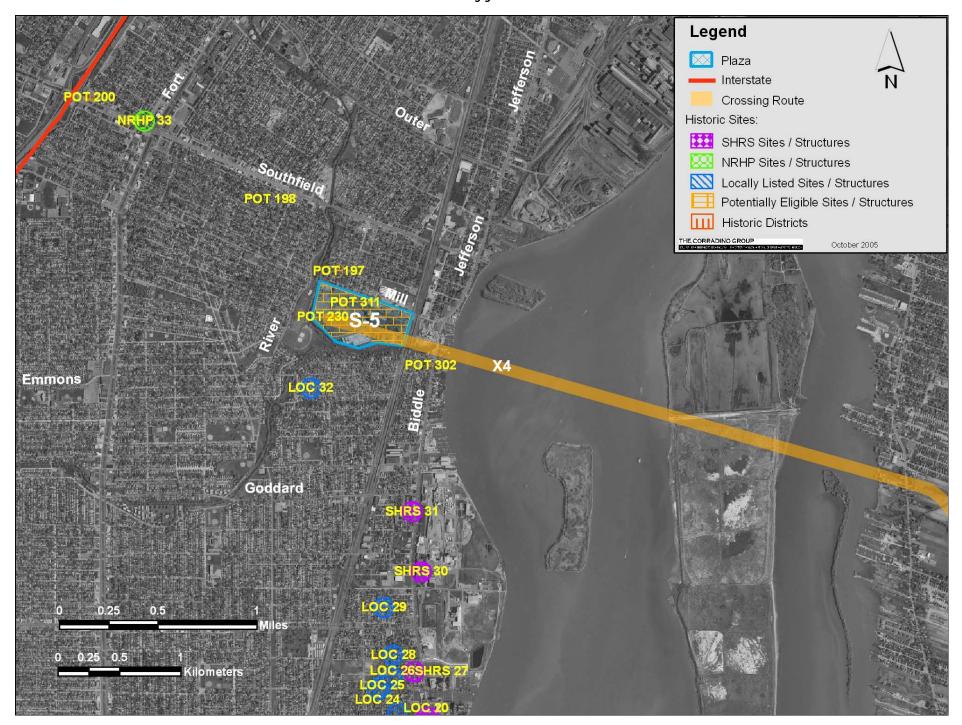

Historic Resources S-1 through S-4

Historic Resources C-2 through C-4

| NRHP Sites / Structures                           |         |                                              |          |
|---------------------------------------------------|---------|----------------------------------------------|----------|
| Name                                              | Label   | Name                                         | Label    |
| Isham / Marx House                                | NRHP 18 | St. Johns Episcopal Church                   | NRHP 69  |
| Ford / Bacon House                                | NRHP 19 | Century Building / Little Theature           | NRHP 70  |
| Ford / MacNichol House                            | NRHP 20 | Elmwood Bar                                  | NRHP 71  |
| Lincoln Park Post Office                          | NRHP 33 | Trinity Evangelical Luthern Church Complex   | NRHP 75  |
| West Jefferson Avenue Rouge River Bridge          | NRHP 34 | Wilson Theature / Music Hall                 | NRHP 76  |
| St. Anne Roman Catholic Church Complex            | NRHP 35 | The Harmonie Club                            | NRHP 77  |
| James McMillan School                             | NRHP 39 | Merchants Building                           | NRHP 78  |
| St. Boniface Roman Catholic Church                | NRHP 39 | Breitmeyer-Tobin Building                    | NRHP 79  |
| Fort Street Presbyterian Church                   | NRHP 42 | L.B. King and Company / Annis Fur Building   | NRHP 80  |
| Fort Shelby Hotel                                 | NRHP 44 | Jerome H. Remick and Company Building        | NRHP 81  |
| State Savings Bank                                | NRHP 47 | Cary Building                                | NRHP 82  |
| Guardian Building                                 | NRHP 48 | Randolph Street Commercial Historic District | NRHP 83  |
| Vinton Building                                   | NRHP 49 | Monroe Avenue Historic District              | NRHP 84  |
| Bagley Memorial Fountain                          | NRHP 50 | Lawyers Building                             | NRHP 86  |
| Michigan Soldiers' and Sailors' Monument          | NRHP 51 | Wayne County Building                        | NRHP 87  |
| Capitol Park Historic District                    |         | Mariners' Church                             | NRHP 88  |
| Washington Boulevard Historic District            | NRHP 53 | Charles Trombley House                       | NRHP 89  |
| Farwell Building                                  | NRHP 54 | Saints Peter and Paul Church                 | NRHP 90  |
| G.A.R. Building                                   | NRHP 55 | Alexander Chopoton House                     | NRHP 91  |
| Grand Circus Park Historic District               |         | Globe Tobacco Building                       | NRHP 93  |
| Grand Circus Park Historic District Area Increase | NRHP 57 | Detroit Cornice and Slate Company            | NRHP 94  |
| Women's City Club of Detroit                      | NRHP 58 | Second Baptist Church of Detroit             | NRHP 96  |
| Royal Palms Hotel                                 | NRHP 59 | Greektown Historic District                  | NRHP 97  |
| Park Avenue Historic District                     | NRHP 60 | Nellie Leland School for Crippled Children   | NRHP 99  |
| Fox Theature Building                             | NRHP 61 | St. Johns-St. Lukes Evangelical Church       | NRHP 100 |
| Francis Palms Building and State Theature         | NRHP 62 | St. Joseph Roman Catholic Parish Complex     | NRHP 101 |
| Central United Methodist Church                   |         | Antietam Bridge                              | NRHP 102 |
| Griswold Building                                 | NRHP 67 | Mies vander Rohe Residential District        | NRHP 103 |
| Lower Woodward Avenue Historic District           | NRHP 68 | Thomas A. Parker House                       | NRHP 104 |

| SHRS Sites / Structures                         |         |                                              |          |  |
|-------------------------------------------------|---------|----------------------------------------------|----------|--|
| Name                                            | Label   | Name                                         | Label    |  |
| Amo-Juchartz House                              | SHRS 1  | Schwankowsky Building                        | SHRS 66  |  |
| William and Amelia Kuehn Glinke House           | SHRS 2  | St. Johns Episcopal Church                   | SHRS 69  |  |
| Eureka Iron Works                               | SHRS 7  | Century Building / Little Theature           | SHRS 70  |  |
| Louis Mehlhose House                            | SHRS 10 | St. Matthew's Episcopal Church               | SHRS 73  |  |
| Gustave Mehlhose House                          | SHRS 11 | Strohs Brewery                               | SHRS 74  |  |
| Isham / Marx House                              | SHRS 18 | Trinity Evangelical Luthern Church Complex   | SHRS 75  |  |
| Ford / Bacon House                              | SHRS 19 | Wilson Theature / Music Hall                 | SHRS 76  |  |
| Ford / MacNichol House                          | SHRS 20 | The Harmonie Club                            | SHRS 77  |  |
| William Armstrong House                         | SHRS 27 | L.B. King and Company / Annis Fur Building   | SHRS 80  |  |
| Michigan Alkali Company Administration Building | SHRS 30 | Monroe Avenue Historic District              | SHRS 84  |  |
| Ford Village Municipal Building                 | SHRS 31 | Wayne County Building                        | SHRS 87  |  |
| St. Anne Roman Catholic Church Complex          | SHRS 35 | Mariners' Church                             | SHRS 88  |  |
| Detroit Copper and Brass Rolling Mills          | SHRS 36 | Charles Trombley House                       | SHRS 89  |  |
| Joseph H. Esterling House                       | SHRS 38 | Saints Peter and Paul Church                 | SHRS 90  |  |
| St. Boniface Roman Catholic Church              | SHRS 39 | Alexander Chopoton House                     | SHRS 91  |  |
| Mary Bell's Millinery / John Allen's Cafe       | SHRS 40 | St. Andrews Benevolent Society               | SHRS 92  |  |
| Most Holy Trinity Catholic Church and Rectory   | SHRS 41 | Detroit Cornice and Slate Company            | SHRS 94  |  |
| Fort Street Presbyterian Church                 | SHRS 42 | Holy Family Roman Catholic Church            | SHRS 95  |  |
| Detroit News Building                           | SHRS 43 | Second Baptist Church of Detroit             | SHRS 96  |  |
| Detroit Free Press Building                     | SHRS 45 | St. Marys Roman Catholic Church              | SHRS 98  |  |
| Detroit Trust Company                           | SHRS 46 | St. Joseph Roman Catholic Parish Complex     | SHRS 101 |  |
| State Savings Bank                              | SHRS 47 | Sibley House                                 | SHRS 106 |  |
| Vinton Building                                 | SHRS 49 | The Palms                                    | SHRS 107 |  |
| Bagley Memorial Fountain                        | SHRS 50 | Charles Trowbridge House                     | SHRS 109 |  |
| Michigan Soldiers' and Sailors' Monument        | SHRS 51 | Moross House                                 | SHRS 111 |  |
| Farwell Building                                | SHRS 54 | Packard Motor Car Company                    | SHRS 120 |  |
| Women's City Club of Detroit                    |         | St. Hyacinth Roman Catholic Church           | SHRS 122 |  |
| Fox Theature Building                           | SHRS 61 | Sweetest Heart of Mary Roman Catholic Church | SHRS 123 |  |
| Central United Methodist Church                 | SHRS 63 | St. Albertus Roman Catholic Church           | SHRS 124 |  |

| Locally Listed Sites / Structures |        |                                        |        |  |
|-----------------------------------|--------|----------------------------------------|--------|--|
| Name                              | Label  | Name                                   | Label  |  |
| Amo-Juchartz House                | LOC 1  | Isham / Marx House                     | LOC 18 |  |
| Resource                          | LOC 3  | Ford / Bacon House                     | LOC 19 |  |
| Karth House                       | LOC 4  | Ford / MacNichol House                 | LOC 20 |  |
| J. S. Van Alstyne House           | LOC 5  | St. Patricks Church                    | LOC 21 |  |
| Orr House                         | LOC 6  | First Congressional Church             | LOC 22 |  |
| Mehlhose / Schroeder Building     | LOC 8  | Halsted / Crum House                   | LOC 23 |  |
| Resource                          | LOC 9  | Resource                               | LOC 24 |  |
| Zasdny House                      | LOC 12 | Matthews House                         | LOC 25 |  |
| Mt. Carmel Roman Catholic Church  | LOC 13 | Resource                               | LOC 26 |  |
| St. John United Church            | LOC 14 | Resource                               | LOC 28 |  |
| Peter Lacy House                  | LOC 15 | Gardner House                          | LOC 29 |  |
| Masonic Temple                    | LOC 16 | Tucker House                           | LOC 32 |  |
| Bishop / Brighton House           | LOC 17 | St. Anne Roman Catholic Church Complex | LOC 35 |  |

| Potentially Eligible Sites/Structures      |         |                                                    |         |
|--------------------------------------------|---------|----------------------------------------------------|---------|
| Name                                       | Label   | Name                                               | Label   |
| Fort and Green Police Station              | POT 179 | Detroit Edison Chandler Substation                 | POT 228 |
| Dwelling/Farmstead                         | POT 195 | Michigan Steel Works/Great Lakes Steel             | POT 230 |
| NVA Pennsylvania Dwelling                  | POT 196 | St. John Cantius Church                            | POT 232 |
| Potential Quonset Hut District             | POT 197 | Holy Cross Hungarian Roman Catholic Church         | POT 233 |
| Commercial Building                        |         | Art Deco Commercial Building.                      | POT 234 |
| Lincoln Park City Hall                     | POT 199 | Detroit Savings Bank                               | POT 237 |
| Bell Telephone Building                    | POT 200 | Asphalt Building                                   | POT 239 |
| All Saints Church Complex                  | POT 208 | Detroit River Tunnel Entrance                      | POT 240 |
| Bell Telephone Building                    | POT 209 | Luthern Brothers Commerce Center                   | POT 241 |
| Olivet Presbyterian/Old Landmark COGIC     | POT 210 | Greyhound Terminal                                 | POT 248 |
| N. Campbell and Fisher, Apartment Building | POT 212 | Bond and Bailey Machining                          | POT 249 |
| Michigan Central Railroad Yard Ramp        | POT 213 | Fleet Specialty Warehouse                          | POT 250 |
| D.G. Display Group Building                |         | Detroit Trucking Company                           | POT 251 |
| Detroit Show Case Company                  | POT 215 | Cloyd Container Corp.                              | POT 252 |
| Commercial/Factory                         | POT 216 | House                                              | POT 253 |
| Detroit Fire Department Ladder Company 12  | POT 217 | Latino Family Services                             | POT 254 |
| Lafeyette Lofts                            | POT 218 | Moore's Auto Parts                                 | POT 255 |
| Former Factory                             | POT 219 | Kennelly & Sisman Factory                          | POT 274 |
| Benjamin Franklin School                   | POT 220 | 87 Biddle                                          | POT 301 |
| St. Rose Hall                              | POT 221 | 124 Biddle                                         | POT 302 |
| True Light Baptist Church                  |         | Ambassador Bridge                                  | POT 306 |
| Advance Production                         | POT 223 | Old Woolworth Building                             | POT 309 |
| MTS Training Center                        | POT 224 | Dwelling                                           | POT 310 |
| East Center Machine Company                | POT 225 | House                                              | POT 311 |
| Commercial Building                        | POT 226 | Mistersky Power Plant                              | POT 312 |
| Temple of I Am                             | POT 227 | Szent Janos "Gor Kath. Magyar Templom" Church Comp | POT 314 |