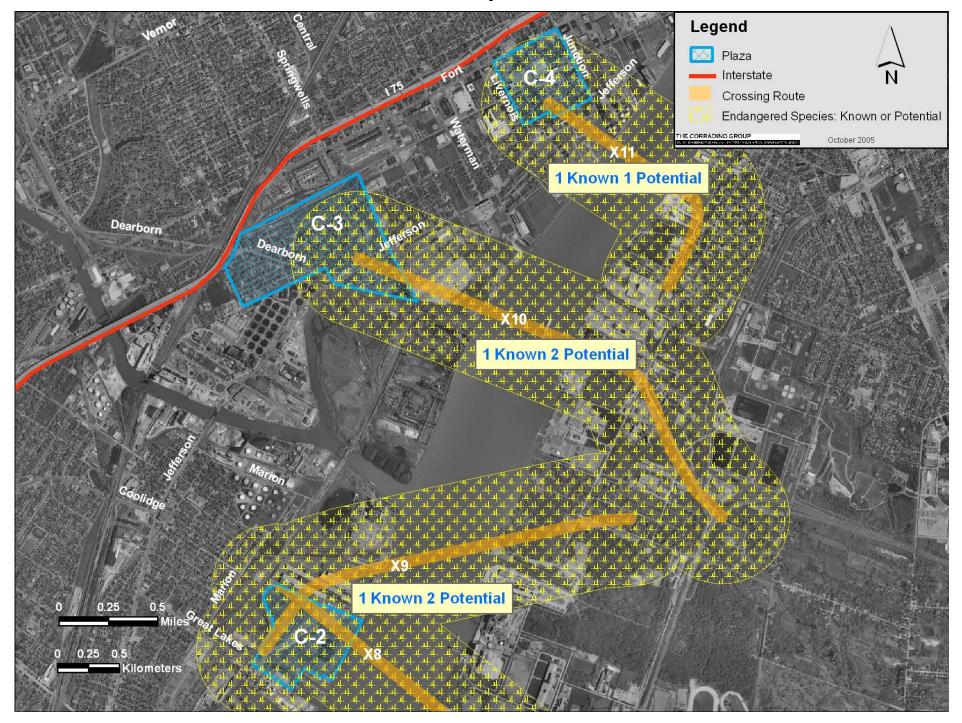

Wetlands C-2 through C-4

Wetlands II-2 through II-4

Endangered Species S-1 through S-4

Endangered Species C-2 through C-4

Endangered Species II-2 through II-4