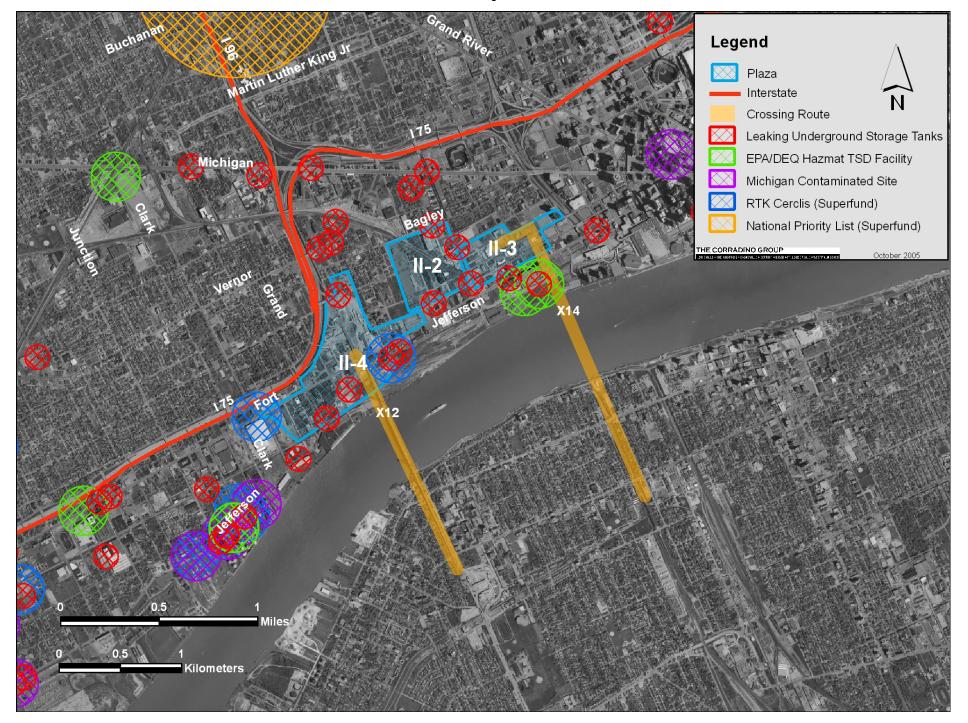

### Environmental Sites Affecting Plan Implementation S-1 through S-4

Environmental Sites Affecting Plan Implementation C-2 through C-4

Environmental Sites Affecting Plan Implementation II-2 through II-4