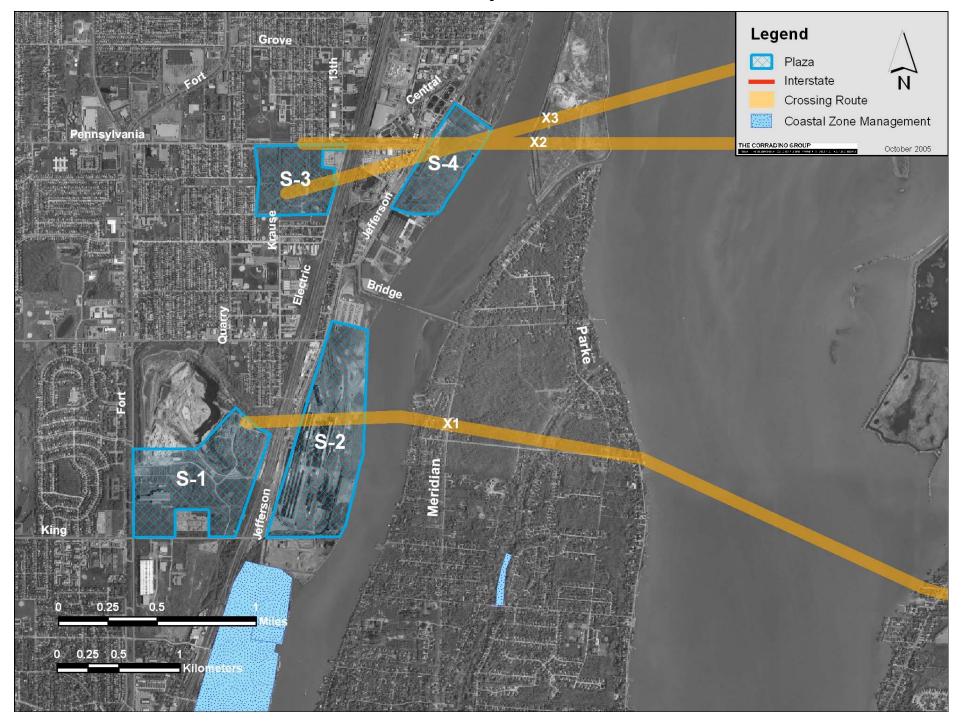

Coastal Zone Management Plans S-1 through S-4

Coastal Zone Management Plans II-2 through II-4

| Name                                          | Label |
|-----------------------------------------------|-------|
| Lake Sturgeon Habitat Restoration             | CZM 1 |
| Trenton Riverfront Park Shoreline Restoration | CZM 2 |
| Thorofare Canal Preserve Scenic Overlook      | CZM 3 |
| Public River Access Use                       | CZM 4 |
| Riverwalk Corridor                            | CZM 5 |