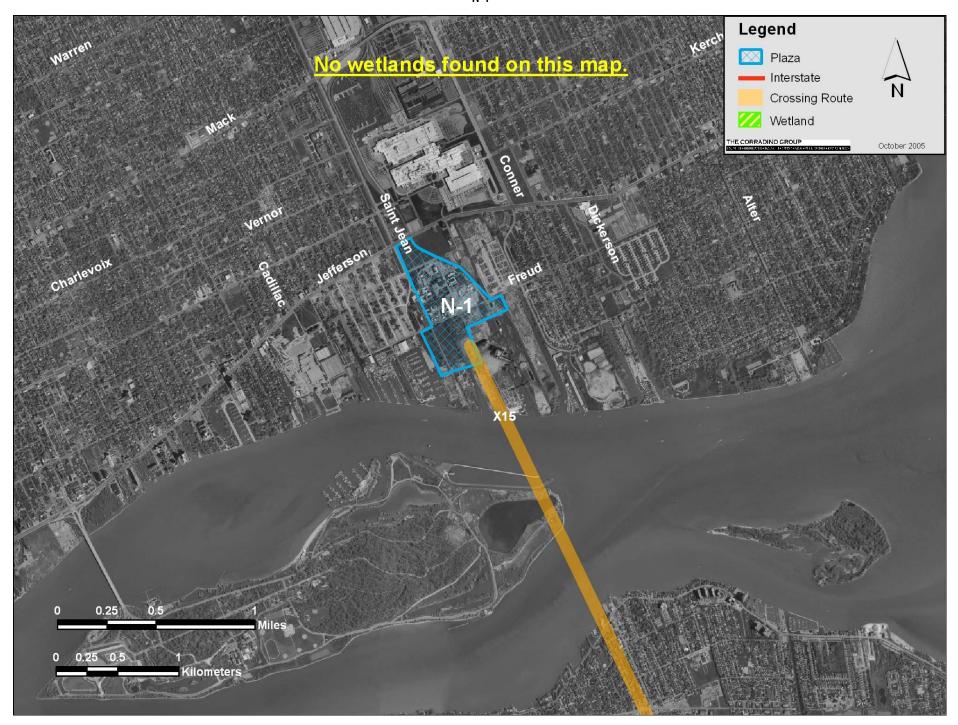

Wetlands C-2 through C-4

Wetlands II-2 through II-4

Endangered Species S-1 through S-4

Endangered Species C-2 through C-4

Endangered Species II-2 through II-4