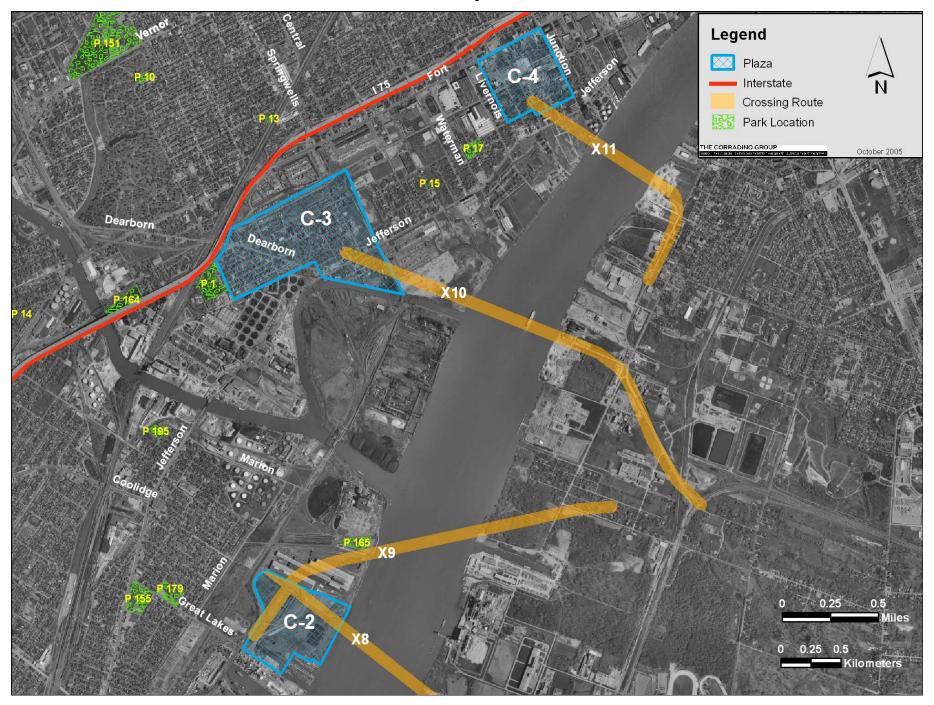

Public Parks S-1 through S-4

Public Parks C-2 through C-4

Public Parks II-2 through II-4

Public Parks N-1

| Park                        | Label |
|-----------------------------|-------|
| Delray Playfield            | P 1   |
| Murphy Playlot              | P 2   |
| Rosevelt park               | P 3   |
| Nagel Park                  | P 4   |
| Riverside Park              | P 5   |
| Riverside Park              | P 6   |
| Scripps Playground          | P 7   |
| Stanton Playground          | P 8   |
| Rosevelt Park               | P 9   |
| Weiss Playground            | P 10  |
| Boyer Playfield             | P 11  |
| No Name                     | P 12  |
| Mark Weiss Playlot          | P 13  |
| Marvin Penz Playlot         | P 14  |
| Post Street Park            | P 15  |
| Military Regular Park       | P 16  |
| Rademacher Playground       | P 17  |
| Stanton Park                | P 18  |
| Windmill Pointe Park        | P 19  |
| Mariner Park                | P 20  |
| Lakewood Ford Brush Park    | P 21  |
| Wyandotte Memorial Park     | P 22  |
| Cook Park                   | P 23  |
| Kiwanis Park                | P 24  |
| Cornerstone Court           | P 25  |
| Sultana Bar Golf Course     | P 26  |
| Lange Memorial Park         | P 27  |
| Cobb Mem. Park              | P 28  |
| Oak Club Playground         | P 29  |
| Lakes of Taylor Golf Course | P 30  |