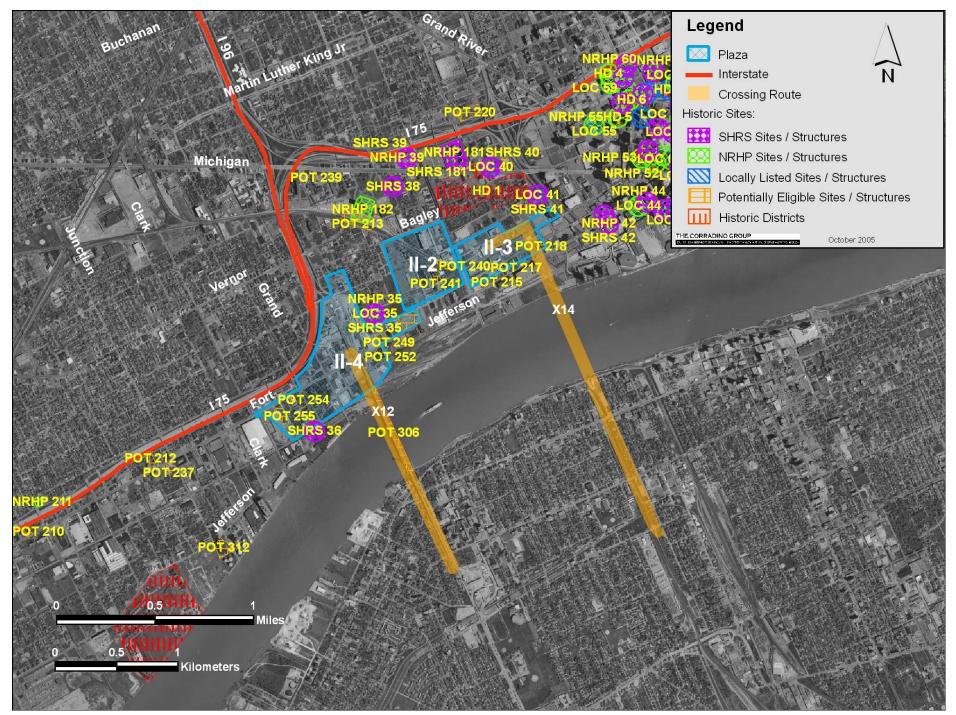

Historic Resources S-1 through S-4

Historic Resources C-2 through C-4

| NRHP Sites / Structures                           |         |                                              |          |
|---------------------------------------------------|---------|----------------------------------------------|----------|
| Name                                              | Label   | Name                                         | Label    |
| Isham / Marx House                                | NRHP 18 | St. Johns Episcopal Church                   | NRHP 69  |
| Ford / Bacon House                                | NRHP 19 | Century Building / Little Theature           | NRHP 70  |
| Ford / MacNichol House                            | NRHP 20 | Elmwood Bar                                  | NRHP 71  |
| Lincoln Park Post Office                          | NRHP 33 | Trinity Evangelical Luthern Church Complex   | NRHP 75  |
| West Jefferson Avenue Rouge River Bridge          | NRHP 34 | Wilson Theature / Music Hall                 | NRHP 76  |
| St. Anne Roman Catholic Church Complex            | NRHP 35 | The Harmonie Club                            | NRHP 77  |
| James McMillan School                             | NRHP 39 | Merchants Building                           | NRHP 78  |
| St. Boniface Roman Catholic Church                | NRHP 39 | Breitmeyer-Tobin Building                    | NRHP 79  |
| Fort Street Presbyterian Church                   | NRHP 42 | L.B. King and Company / Annis Fur Building   | NRHP 80  |
| Fort Shelby Hotel                                 | NRHP 44 | Jerome H. Remick and Company Building        | NRHP 81  |
| State Savings Bank                                | NRHP 47 | Cary Building                                | NRHP 82  |
| Guardian Building                                 | NRHP 48 | Randolph Street Commercial Historic District | NRHP 83  |
| Vinton Building                                   | NRHP 49 | Monroe Avenue Historic District              | NRHP 84  |
| Bagley Memorial Fountain                          | NRHP 50 | Lawyers Building                             | NRHP 86  |
| Michigan Soldiers' and Sailors' Monument          | NRHP 51 | Wayne County Building                        | NRHP 87  |
| Capitol Park Historic District                    |         | Mariners' Church                             | NRHP 88  |
| Washington Boulevard Historic District            | NRHP 53 | Charles Trombley House                       | NRHP 89  |
| Farwell Building                                  | NRHP 54 | Saints Peter and Paul Church                 | NRHP 90  |
| G.A.R. Building                                   | NRHP 55 | Alexander Chopoton House                     | NRHP 91  |
| Grand Circus Park Historic District               |         | Globe Tobacco Building                       | NRHP 93  |
| Grand Circus Park Historic District Area Increase | NRHP 57 | Detroit Cornice and Slate Company            | NRHP 94  |
| Women's City Club of Detroit                      | NRHP 58 | Second Baptist Church of Detroit             | NRHP 96  |
| Royal Palms Hotel                                 | NRHP 59 | Greektown Historic District                  | NRHP 97  |
| Park Avenue Historic District                     | NRHP 60 | Nellie Leland School for Crippled Children   | NRHP 99  |
| Fox Theature Building                             | NRHP 61 | St. Johns-St. Lukes Evangelical Church       | NRHP 100 |
| Francis Palms Building and State Theature         | NRHP 62 | St. Joseph Roman Catholic Parish Complex     | NRHP 101 |
| Central United Methodist Church                   |         | Antietam Bridge                              | NRHP 102 |
| Griswold Building                                 | NRHP 67 | Mies vander Rohe Residential District        | NRHP 103 |
| Lower Woodward Avenue Historic District           | NRHP 68 | Thomas A. Parker House                       | NRHP 104 |

| SHRS Sites / Structures                         |         |                                              |          |  |
|-------------------------------------------------|---------|----------------------------------------------|----------|--|
| Name                                            | Label   | Name                                         | Label    |  |
| Amo-Juchartz House                              | SHRS 1  | Schwankowsky Building                        | SHRS 66  |  |
| William and Amelia Kuehn Glinke House           | SHRS 2  | St. Johns Episcopal Church                   | SHRS 69  |  |
| Eureka Iron Works                               | SHRS 7  | Century Building / Little Theature           | SHRS 70  |  |
| Louis Mehlhose House                            | SHRS 10 | St. Matthew's Episcopal Church               | SHRS 73  |  |
| Gustave Mehlhose House                          | SHRS 11 | Strohs Brewery                               | SHRS 74  |  |
| Isham / Marx House                              | SHRS 18 | Trinity Evangelical Luthern Church Complex   | SHRS 75  |  |
| Ford / Bacon House                              | SHRS 19 | Wilson Theature / Music Hall                 | SHRS 76  |  |
| Ford / MacNichol House                          | SHRS 20 | The Harmonie Club                            | SHRS 77  |  |
| William Armstrong House                         | SHRS 27 | L.B. King and Company / Annis Fur Building   | SHRS 80  |  |
| Michigan Alkali Company Administration Building | SHRS 30 | Monroe Avenue Historic District              | SHRS 84  |  |
| Ford Village Municipal Building                 | SHRS 31 | Wayne County Building                        | SHRS 87  |  |
| St. Anne Roman Catholic Church Complex          | SHRS 35 | Mariners' Church                             | SHRS 88  |  |
| Detroit Copper and Brass Rolling Mills          | SHRS 36 | Charles Trombley House                       | SHRS 89  |  |
| Joseph H. Esterling House                       | SHRS 38 | Saints Peter and Paul Church                 | SHRS 90  |  |
| St. Boniface Roman Catholic Church              | SHRS 39 | Alexander Chopoton House                     | SHRS 91  |  |
| Mary Bell's Millinery / John Allen's Cafe       | SHRS 40 | St. Andrews Benevolent Society               | SHRS 92  |  |
| Most Holy Trinity Catholic Church and Rectory   | SHRS 41 | Detroit Cornice and Slate Company            | SHRS 94  |  |
| Fort Street Presbyterian Church                 | SHRS 42 | Holy Family Roman Catholic Church            | SHRS 95  |  |
| Detroit News Building                           | SHRS 43 | Second Baptist Church of Detroit             | SHRS 96  |  |
| Detroit Free Press Building                     | SHRS 45 | St. Marys Roman Catholic Church              | SHRS 98  |  |
| Detroit Trust Company                           | SHRS 46 | St. Joseph Roman Catholic Parish Complex     | SHRS 101 |  |
| State Savings Bank                              | SHRS 47 | Sibley House                                 | SHRS 106 |  |
| Vinton Building                                 | SHRS 49 | The Palms                                    | SHRS 107 |  |
| Bagley Memorial Fountain                        | SHRS 50 | Charles Trowbridge House                     | SHRS 109 |  |
| Michigan Soldiers' and Sailors' Monument        | SHRS 51 | Moross House                                 | SHRS 111 |  |
| Farwell Building                                | SHRS 54 | Packard Motor Car Company                    | SHRS 120 |  |
| Women's City Club of Detroit                    |         | St. Hyacinth Roman Catholic Church           | SHRS 122 |  |
| Fox Theature Building                           | SHRS 61 | Sweetest Heart of Mary Roman Catholic Church | SHRS 123 |  |
| Central United Methodist Church                 | SHRS 63 | St. Albertus Roman Catholic Church           | SHRS 124 |  |

| Locally Listed Sites / Structures |        |                                        |        |  |
|-----------------------------------|--------|----------------------------------------|--------|--|
| Name                              | Label  | Name                                   | Label  |  |
| Amo-Juchartz House                | LOC 1  | Isham / Marx House                     | LOC 18 |  |
| Resource                          | LOC 3  | Ford / Bacon House                     | LOC 19 |  |
| Karth House                       | LOC 4  | Ford / MacNichol House                 | LOC 20 |  |
| J. S. Van Alstyne House           | LOC 5  | St. Patricks Church                    | LOC 21 |  |
| Orr House                         | LOC 6  | First Congressional Church             | LOC 22 |  |
| Mehlhose / Schroeder Building     | LOC 8  | Halsted / Crum House                   | LOC 23 |  |
| Resource                          | LOC 9  | Resource                               | LOC 24 |  |
| Zasdny House                      | LOC 12 | Matthews House                         | LOC 25 |  |
| Mt. Carmel Roman Catholic Church  | LOC 13 | Resource                               | LOC 26 |  |
| St. John United Church            | LOC 14 | Resource                               | LOC 28 |  |
| Peter Lacy House                  | LOC 15 | Gardner House                          | LOC 29 |  |
| Masonic Temple                    | LOC 16 | Tucker House                           | LOC 32 |  |
| Bishop / Brighton House           | LOC 17 | St. Anne Roman Catholic Church Complex | LOC 35 |  |

| Potentially Eligible Sites/Structures      |         |                                                    |         |
|--------------------------------------------|---------|----------------------------------------------------|---------|
| Name                                       | Label   | Name                                               | Label   |
| Fort and Green Police Station              | POT 179 | Detroit Edison Chandler Substation                 | POT 228 |
| Dwelling/Farmstead                         | POT 195 | Michigan Steel Works/Great Lakes Steel             | POT 230 |
| NVA Pennsylvania Dwelling                  | POT 196 | St. John Cantius Church                            | POT 232 |
| Potential Quonset Hut District             | POT 197 | Holy Cross Hungarian Roman Catholic Church         | POT 233 |
| Commercial Building                        |         | Art Deco Commercial Building.                      | POT 234 |
| Lincoln Park City Hall                     | POT 199 | Detroit Savings Bank                               | POT 237 |
| Bell Telephone Building                    | POT 200 | Asphalt Building                                   | POT 239 |
| All Saints Church Complex                  | POT 208 | Detroit River Tunnel Entrance                      | POT 240 |
| Bell Telephone Building                    | POT 209 | Luthern Brothers Commerce Center                   | POT 241 |
| Olivet Presbyterian/Old Landmark COGIC     | POT 210 | Greyhound Terminal                                 | POT 248 |
| N. Campbell and Fisher, Apartment Building | POT 212 | Bond and Bailey Machining                          | POT 249 |
| Michigan Central Railroad Yard Ramp        | POT 213 | Fleet Specialty Warehouse                          | POT 250 |
| D.G. Display Group Building                |         | Detroit Trucking Company                           | POT 251 |
| Detroit Show Case Company                  | POT 215 | Cloyd Container Corp.                              | POT 252 |
| Commercial/Factory                         | POT 216 | House                                              | POT 253 |
| Detroit Fire Department Ladder Company 12  | POT 217 | Latino Family Services                             | POT 254 |
| Lafeyette Lofts                            | POT 218 | Moore's Auto Parts                                 | POT 255 |
| Former Factory                             | POT 219 | Kennelly & Sisman Factory                          | POT 274 |
| Benjamin Franklin School                   | POT 220 | 87 Biddle                                          | POT 301 |
| St. Rose Hall                              | POT 221 | 124 Biddle                                         | POT 302 |
| True Light Baptist Church                  |         | Ambassador Bridge                                  | POT 306 |
| Advance Production                         | POT 223 | Old Woolworth Building                             | POT 309 |
| MTS Training Center                        | POT 224 | Dwelling                                           | POT 310 |
| East Center Machine Company                | POT 225 | House                                              | POT 311 |
| Commercial Building                        | POT 226 | Mistersky Power Plant                              | POT 312 |
| Temple of I Am                             | POT 227 | Szent Janos "Gor Kath. Magyar Templom" Church Comp | POT 314 |

| Historic Districts            |       |                                              |       |
|-------------------------------|-------|----------------------------------------------|-------|
| Name                          | Label | Name                                         | Label |
| Corktown Historic District    | HD 1  | Grand Circus Park Historic District          | HD 5  |
| Fort Wayne Historic District  | HD 2  | Grand Circus Park Historic District Increase | HD 6  |
| Park Avenue Historic District | HD 4  | Madison-Harmonie Historic District           | HD 7  |