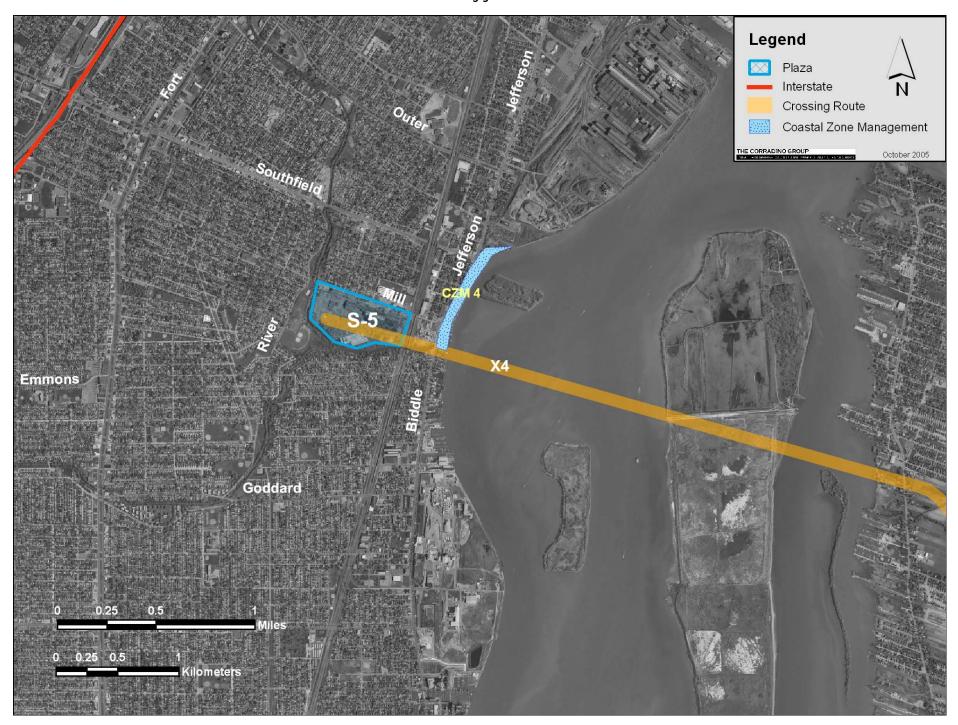

Coastal Zone Management Plans S-1 through S-4

Coastal Zone Management Plans II-2 through II-4

| Name                                          | Label |
|-----------------------------------------------|-------|
| Lake Sturgeon Habitat Restoration             | CZM 1 |
| Trenton Riverfront Park Shoreline Restoration | CZM 2 |
| Thorofare Canal Preserve Scenic Overlook      | CZM 3 |
| Public River Access Use                       | CZM 4 |
| Riverwalk Corridor                            | CZM 5 |