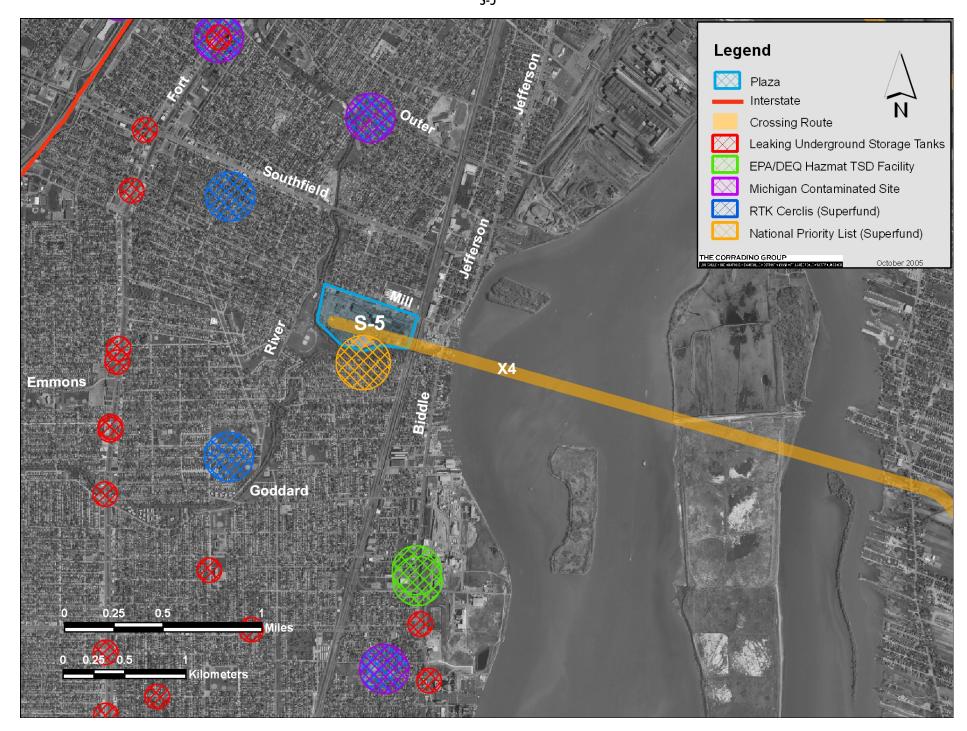

### Environmental Sites Affecting Plan Implementation S-1 through S-4

Environmental Sites Affecting Plan Implementation C-2 through C-4

Environmental Sites Affecting Plan Implementation II-2 through II-4